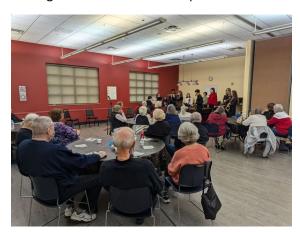

### **Thanksgiving**

Our Thanksgiving luncheon was sponsored by Brookdale Senior Living and Embassy of Pickerington. The Senior living communities provided turkey, ham, gravy, mashed potatoes, green beans, rolls and cupcakes. The members enjoyed this wonderful meal free of charge.