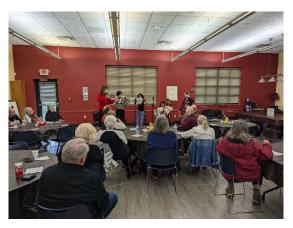

### **Thanksgiving**

Our Thanksgiving luncheon was sponsored by Brookdale Senior Living and Embassy of Pickerington. The Senior living communities provided turkey, ham, gravy, mashed potatoes, green beans, rolls and cupcakes. The members enjoyed this wonderful meal free of charge.