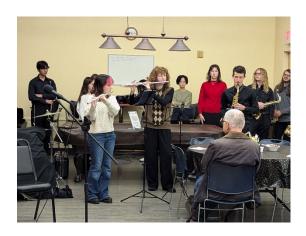

#### **November Music Concert**

The Upper Arlington High School Music Outreach Club came to the Groveport Senior Center on a Saturday afternoon to play a concert for our members. 18 members of the club played various instruments in small groups. The club performs at places like Senior Centers and Resident Facilities to share their love of instrumental music.

This was our second Music Concert at the Groveport Senior Center. Since interest was very good, we will be offering a music event once a quarter in 2025.