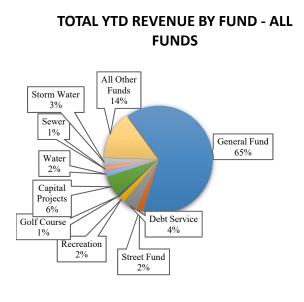

#### REVENUES

Income tax revenues comprised the largest portion of total revenues year-to-date, or 64% of all revenues exclusive of debt proceeds. Revenues were \$2,024,263 higher when compared to YTD March 2024 primarily attributed to higher income tax, timing of Tax Increment Financing (TIF) receipts of \$907,850 as well as higher transfers and advances between funds.