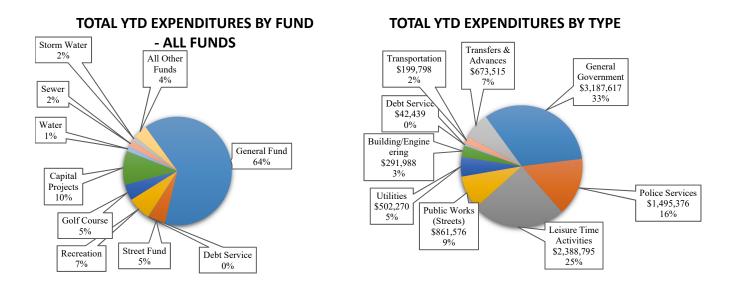

#### REVENUES

Income tax revenues comprised the largest portion of total revenues year-to-date, or 64% of all revenues exclusive of debt proceeds. Revenues were \$2,024,263 higher when compared to YTD March 2024 primarily attributed to higher income tax, timing of Tax Increment Financing (TIF) receipts of \$907,850 as well as higher transfers and advances between funds.

#### TOTAL YTD REVENUES BY TYPE

**EXPENDITURES** 

Total expenditures were \$2,674,126 higher when compared to YTD March 2024 which was primarily attributed higher salary and benefit costs, higher capital project fund (401) expenditures by \$145,783, the purchase of capital equipment totaling \$87,718 from the Recreation Center Capital Projects Fund, school sharing tax incentive payment of \$1,244,950, and timing of tax incentive payments to businesses of \$731,555.

#### **GENERAL FUND OPERATIONS**

Through March 2025, General Fund revenues were \$981,386 higher and expenditures were \$2,335,216 higher, respectively when compared to YTD March 2024.

General Fund balance was \$21,403,698 at March 31, 2025, or \$4,175,628 higher than March 31, 2024. Unencumbered cash (cash less outstanding encumbrances) was \$19,493,822.