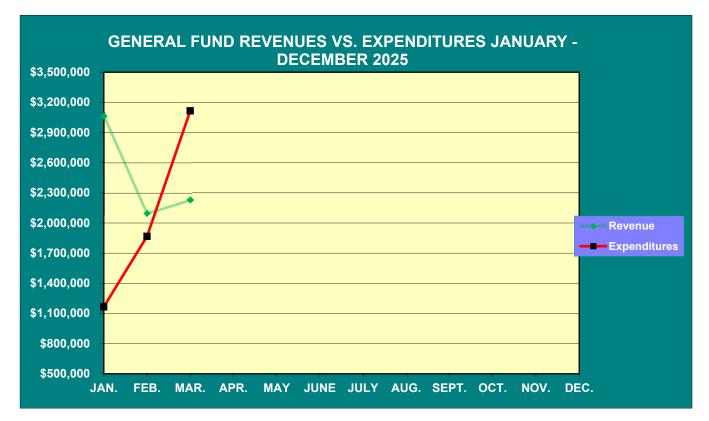

#### **GENERAL FUND OPERATIONS**

Through March 2025, General Fund revenues were \$981,386 higher and expenditures were \$2,335,216 higher, respectively when compared to YTD March 2024.

General Fund balance was \$21,403,698 at March 31, 2025, or \$4,175,628 higher than March 31, 2024. Unencumbered cash (cash less outstanding encumbrances) was \$19,493,822.