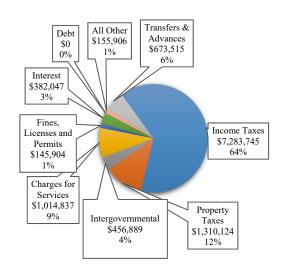

#### REVENUES

Income tax revenues comprised the largest portion of total revenues year-to-date, or 64% of all revenues exclusive of debt proceeds. Revenues were \$2,024,263 higher when compared to YTD March 2024 primarily attributed to higher income tax, timing of Tax Increment Financing (TIF) receipts of \$907,850 as well as higher transfers and advances between funds.

#### TOTAL YTD REVENUES BY TYPE

**EXPENDITURES** 

Total expenditures were \$2,674,126 higher when compared to YTD March 2024 which was primarily attributed higher salary and benefit costs, higher capital project fund (401) expenditures by \$145,783, the purchase of capital equipment totaling \$87,718 from the Recreation Center Capital Projects Fund, school sharing tax incentive payment of \$1,244,950, and timing of tax incentive payments to businesses of \$731,555.