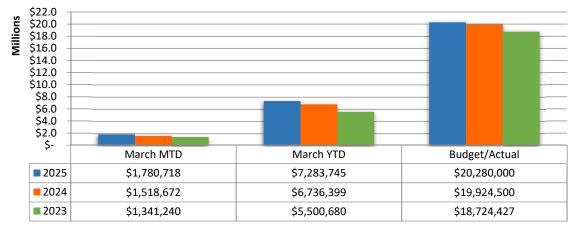

#### **INCOME TAX COLLECTIONS – ALL FUNDS**

Income tax collections for the year-to-date March 31, 2025 were \$7,283,745, or 36% of the 2025 budget and were \$547,346, or 8% higher when compared to the prior year. This 8% increase is less than the 2024-2023 increase over the same time period, which was 22%.

|              | YTD Mar.    | YTD Mar.    | Increase   |          |
|--------------|-------------|-------------|------------|----------|
| Payment Type | 2025 Amount | 2024 Amount | (Decrease) | % Change |
| Withholding  | \$4,137,392 | \$4,072,974 | \$64,418   | 2%       |
| Net Profit   | 3,068,343   | 2,590,749   | 477,594    | 18%      |
| Individual   | 78,010      | 72,676      | 5,334      | 7%       |
| Total        | \$7,283,745 | \$6,736,399 | \$547,346  | 8%       |