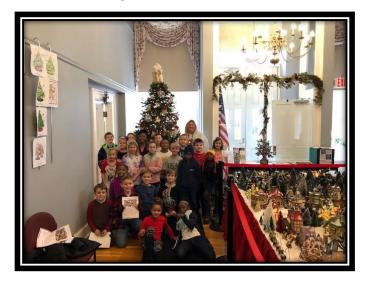

## **PROGRAMS**

Town Hall **Coloring contest** winners met the Mayor and helped Santa light up Groveport during Heritage

Holiday

**Dept. 56 North Pole Village Christmas** display – several classes from Groveport Elementary came to visit and participated in the Town Hall scavenger hunt!