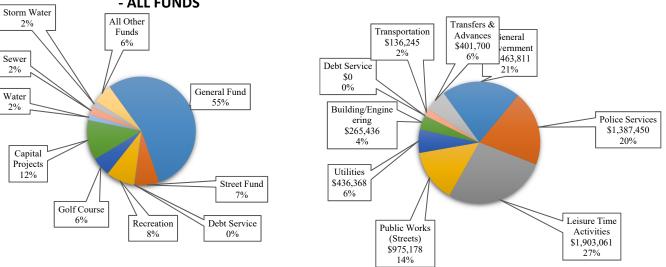

# TOTAL YTD EXPENDITURES BY FUND TOTAL YTD EXPENDITURES BY TYPE - ALL FUNDS

Total expenditures were \$1,234,295 lower when compared to YTD March 2023 which was primarily attributed to the timing of school sharing income tax payment, incentive agreement payments, and transfers out which occurred in February 2023 and not paid until April 2024.