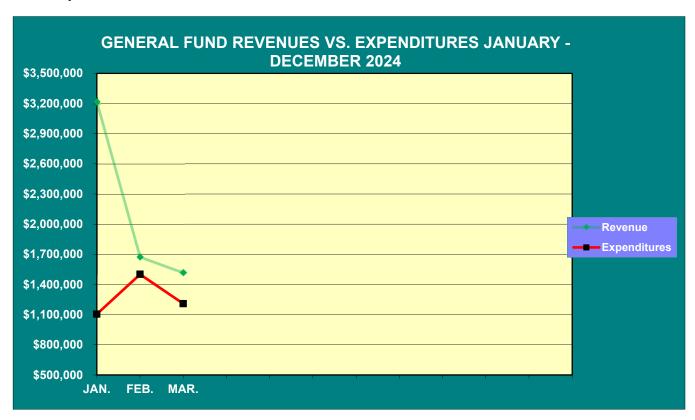

#### **GENERAL FUND**

Through March 2024, General Fund revenues were \$1,081,801 higher and expenditures were \$1,174,276 lower, respectively, when compared to YTD March 2023.

General Fund balance was \$17,228,070 at March 31, 2024, or \$6,983,881 higher than March 31, 2023. Unencumbered cash (cash less outstanding encumbrances) was \$13,277,735.