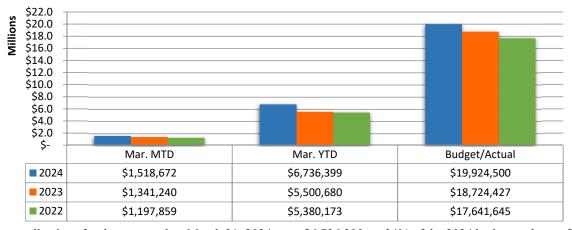

#### **INCOME TAX COLLECTIONS – ALL FUNDS**

Income tax collections for the year-to-date March 31, 2024 were \$6,736,399, or 34% of the 2024 budget and were \$1,235,719, or 22% higher when compared to the prior year noting the increase is primarily attributed to estimated tax payments for calendar year 2023 totaling \$1,490,369 which is part of the increase. Income taxes allocated to the General Fund, Rainy Day Fund, Debt Service Fund and Capital Projects Fund totaled \$5,694,064, \$37,500, \$334,945 and \$669,890, respectively.

|              | YTD March   | YTD March   | Increase    |          |
|--------------|-------------|-------------|-------------|----------|
| Payment Type | 2024 Amount | 2023 Amount | (Decrease)  | % Change |
| Withholding  | \$4,072,974 | \$4,068,633 | \$4,341     | 0%       |
| Net Profit   | 2,590,749   | 1,344,344   | 1,246,405   | 93%      |
| Individual   | 72,676      | 87,703      | (15,027)    | (17%)    |
| Total        | \$6,736,399 | \$5,500,680 | \$1,235,719 | 22%      |

#### **REVENUES**

Income tax revenues comprised the largest portion of total revenues year-to-date, or 72% of all revenues. Revenues were \$1,336,587 higher when compared to YTD February 2023 primarily attributed to higher income tax revenues and transfers between funds.