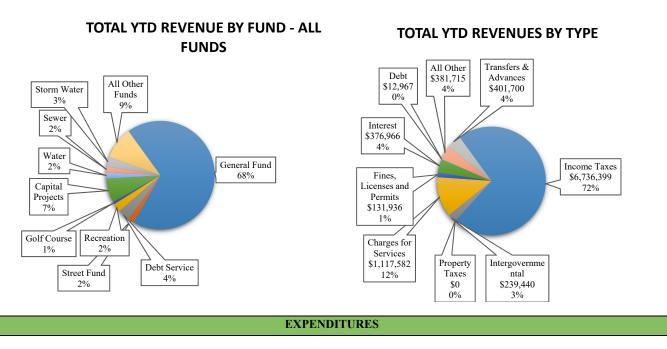

#### **REVENUES**

Income tax revenues comprised the largest portion of total revenues year-to-date, or 72% of all revenues. Revenues were \$1,336,587 higher when compared to YTD February 2023 primarily attributed to higher income tax revenues and transfers between funds.