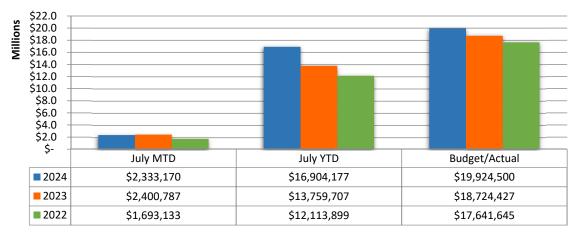

#### INCOME TAX COLLECTIONS – ALL FUNDS

Income tax collections for the year-to-date July 31, 2024 were \$16,904,177, or 85% of the 2024 budget and were \$3,145,070, or 23% higher when compared to the prior year noting the increase is primarily attributed to estimated tax payments for calendar year 2023 totaling \$3,360,000 which is part of the increase and *may* be subject to repayment. If this requires repayment, the change in income taxes between years would be a decrease of \$214,930, or (2%).

|              | YTD July     | YTD July     | Increase    |          |
|--------------|--------------|--------------|-------------|----------|
| Payment Type | 2024 Amount  | 2023 Amount  | (Decrease)  | % Change |
| Withholding  | \$9,256,249  | \$9,053,038  | \$203,211   | 2%       |
| Net Profit   | 7,373,956    | 4,389,687    | 2,984,269   | 68%      |
| Individual   | 273,972      | 316,382      | (42,410)    | (13%)    |
| Total        | \$16,904,177 | \$13,759,707 | \$3,145,070 | 23%      |