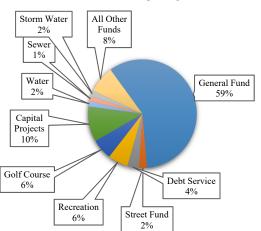

--|
| Payment Type | 2024 Amount  | 2023 Amount  | (Decrease)  | % Change |
| Withholding  | \$9,256,249  | \$9,053,038  | \$203,211   | 2%       |
| Net Profit   | 7,373,956    | 4,389,687    | 2,984,269   | 68%      |
| Individual   | 273,972      | 316,382      | (42,410)    | (13%)    |
| Total        | \$16,904,177 | \$13,759,707 | \$3,145,070 | 23%      |

#### **REVENUES**

Income tax revenues comprised the largest portion of total revenues year-to-date, or 64% of all revenues exclusive of debt proceeds. Revenues were \$5,588,950 higher when compared to YTD July 2023 primarily attributed to higher income tax revenues, interest earnings and the issuance of \$1,300,000 in bond anticipation notes for the construction of new pickleball courts.

## TOTAL YTD REVENUE BY FUND - ALL FUNDS



#### **TOTAL YTD REVENUES BY TYPE**



#### **EXPENDITURES**

## TOTAL YTD EXPENDITURES BY FUND - ALL FUNDS



#### **TOTAL YTD EXPENDITURES BY TYPE**



Total expenditures were \$2,279,425 higher when compared to YTD July 2023 which was primarily attributed to the timing of corporate tax incentive payments of \$696,910, purchase of 5 police vehicles and communications equipment of \$183,623, higher Tax Increment Financing payments of \$91,690, purchase of golf course rough mower of \$95,215, purchase of fitness equipment of \$78,684, purchase of Senior Transportation vehicles of \$135,123, purchase of lift station generators of \$74,028 higher transfer out to the Recreation Fund of \$500,000, and also higher overall costs associated with department operating supplies and contractual ser