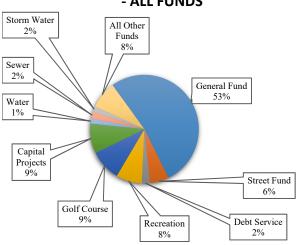

## TOTAL YTD EXPENDITURES BY FUND - ALL FUNDS

#### **TOTAL YTD EXPENDITURES BY TYPE**

Total expenditures were \$2,279,425 higher when compared to YTD July 2023 which was primarily attributed to the timing of corporate tax incentive payments of \$696,910, purchase of 5 police vehicles and communications equipment of \$183,623, higher Tax Increment Financing payments of \$91,690, purchase of golf course rough mower of \$95,215, purchase of fitness equipment of \$78,684, purchase of Senior Transportation vehicles of \$135,123, purchase of lift station generators of \$74,028 higher transfer out to the Recreation Fund of \$500,000, and also higher overall costs associated with department operating supplies and contractual services.