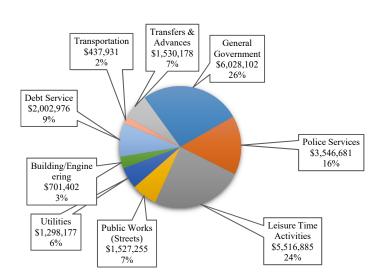

## TOTAL YTD EXPENDITURES BY FUND - ALL FUNDS

#### **TOTAL YTD EXPENDITURES BY TYPE**

Total expenditures were \$2,279,425 higher when compared to YTD July 2023 which was primarily attributed to the timing of corporate tax incentive payments of \$696,910, purchase of 5 police vehicles and communications equipment of \$183,623, higher Tax Increment Financing payments of \$91,690, purchase of golf course rough mower of \$95,215, purchase of fitness equipment of \$78,684, purchase of Senior Transportation vehicles of \$135,123, purchase of lift station generators of \$74,028 higher transfer out to the Recreation Fund of \$500,000, and also higher overall costs associated with department operating supplies and contractual services.