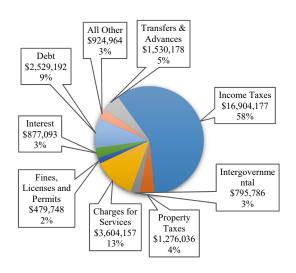

#### **TOTAL YTD REVENUES BY TYPE**

#### **REVENUES**

Income tax revenues comprised the largest portion of total revenues year-to-date, or 64% of all revenues exclusive of debt proceeds. Revenues were \$5,588,950 higher when compared to YTD July 2023 primarily attributed to higher income tax revenues, interest earnings and the issuance of \$1,300,000 in bond anticipation notes for the construction of new pickleball courts.