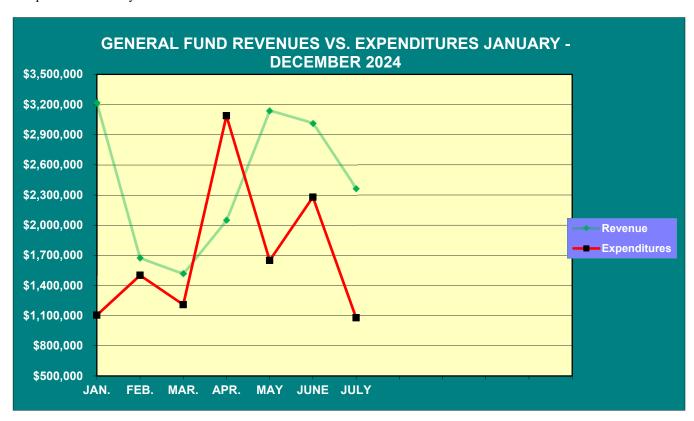

#### **REVENUES**

Income tax revenues comprised the largest portion of total revenues year-to-date, or 64% of all revenues exclusive of debt proceeds. Revenues were \$5,588,950 higher when compared to YTD July 2023 primarily attributed to higher income tax revenues, interest earnings and the issuance of \$1,300,000 in bond anticipation notes for the construction of new pickleball courts.

#### **GENERAL FUND**

Through July 2024, General Fund revenues and expenditures were \$3,530,504 and \$1,383,306 higher, respectively when compared to YTD July 2023.

General Fund balance was \$19,700,572 at July 31, 2024, or \$6,874,998 higher than July 31, 2023. Unencumbered cash (cash less outstanding encumbrances) was \$18,510,489.