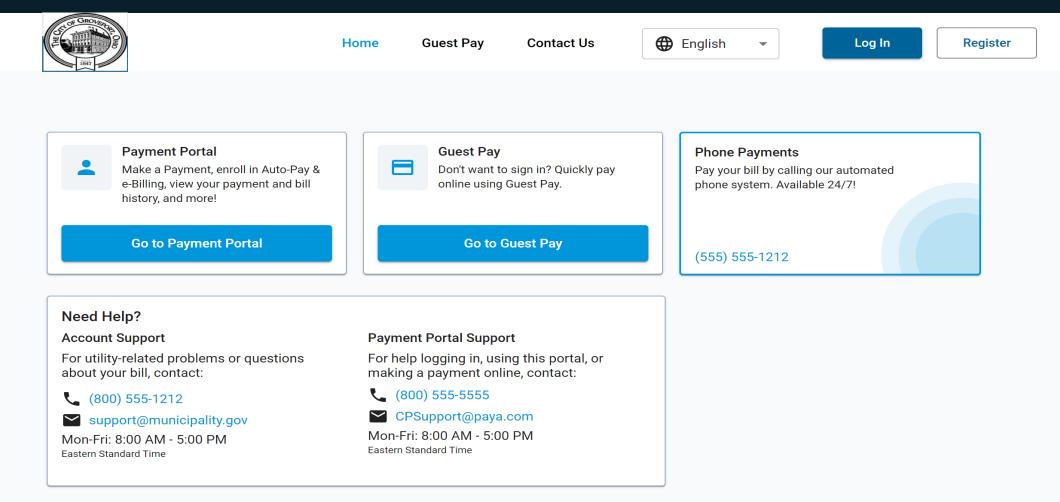

Approving this Ordinance will also provide Groveport residents more control over managing their utility account, such as scheduling payments, seeing transaction history, enrolling in Auto-Pay, or payments by Automated Clearing House (ACH). A link will be posted to the City's website which will automatically take Groveport residents to a "Citizens Portal" which will allow them to easily log in and/or register.

Please see the slide demonstration attached to my report which provides screen shots of the user interface and options which will be made available.

The *timeline for implementation* will be as follows: