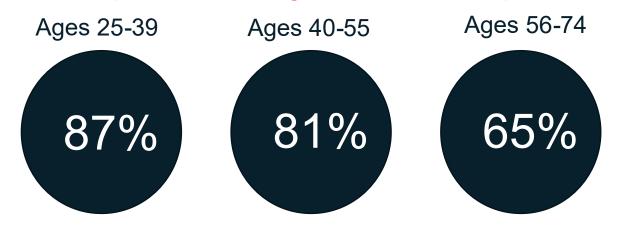

#### New Client Engagement Statistics

Increase in Portal Registration Over Previous Vendor

584%

208%

Increase in AutoPay Enrollments Over Previous Vendor

Registered Users Enrolled in AutoPay

-

It is recommended that customers **boil** all **water** used for