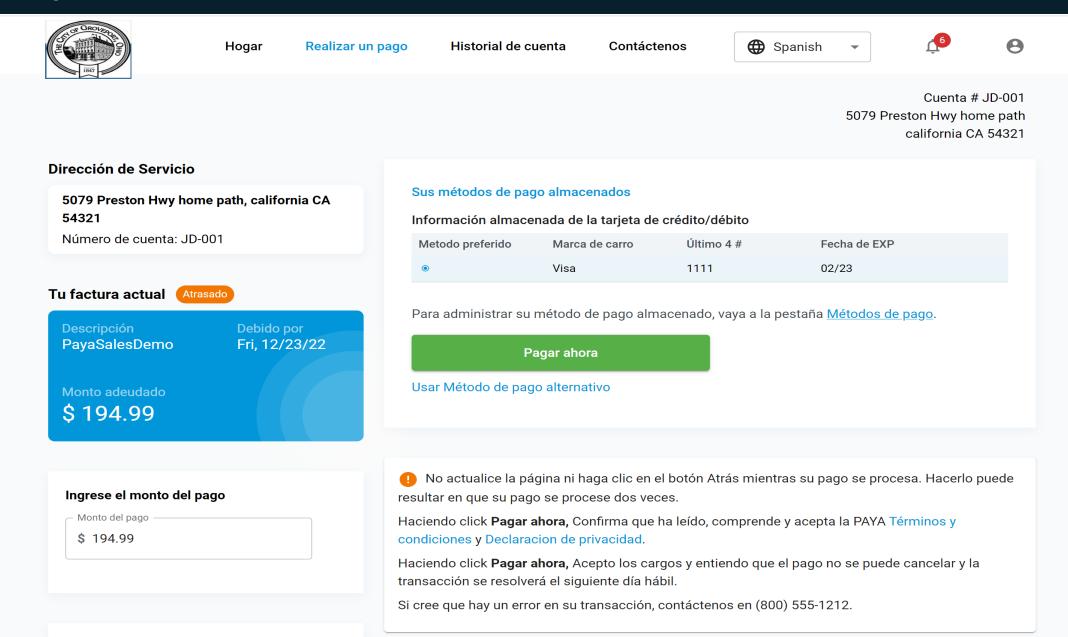

Approving this Ordinance will also provide Groveport residents more control over managing their utility account, such as scheduling payments, seeing transaction history, enrolling in Auto-Pay, or payments by Automated Clearing House (ACH). A link will be posted to the City's website which will automatically take Groveport residents to a "Citizens Portal" which will allow them to easily log in and/or register.

Please see the slide demonstration attached to my report which provides screen shots of the user interface and options which will be made available.

The *timeline for implementation* will be as follows: