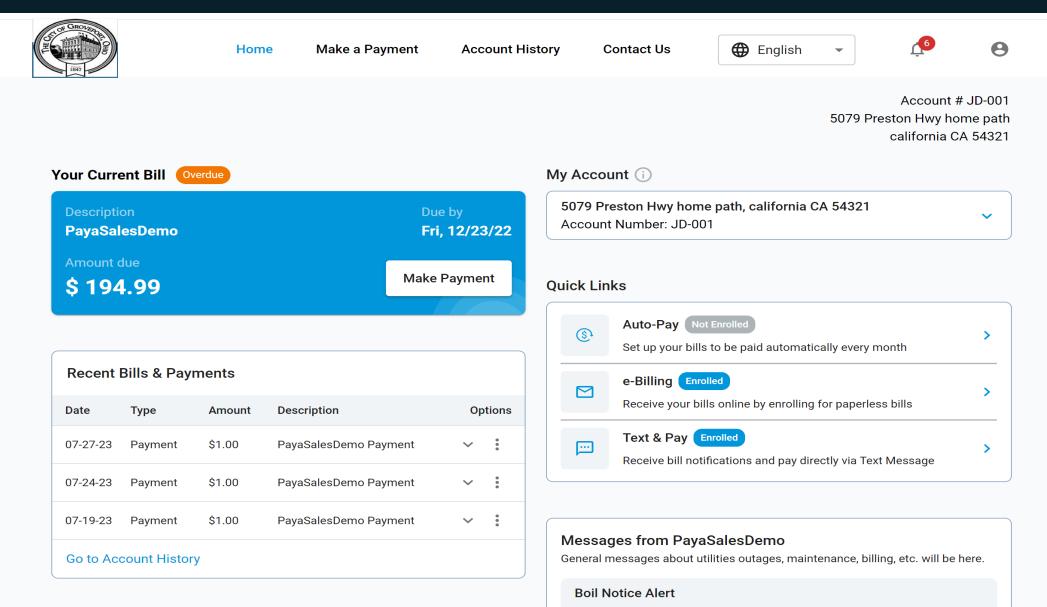

Approving this Ordinance will also provide Groveport residents more control over managing their utility account, such as scheduling payments, seeing transaction history, enrolling in Auto-Pay, or payments by Automated Clearing House (ACH). A link will be posted to the City's website which will automatically take Groveport residents to a "Citizens Portal" which will allow them to easily log in and/or register.

Please see the slide demonstration attached to my report which provides screen shots of the user interface and options which will be made available.

The *timeline for implementation* will be as follows: