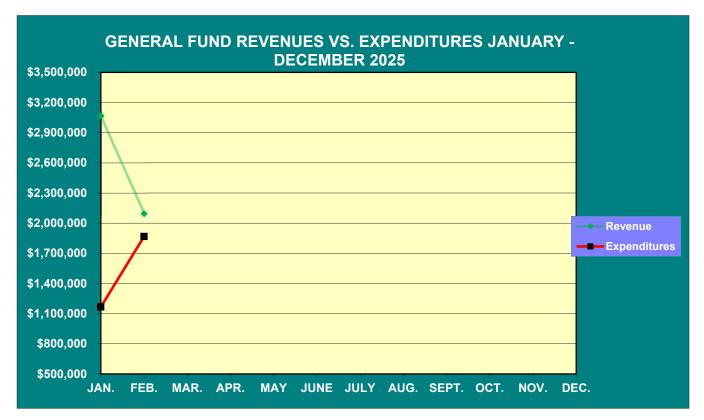

#### **GENERAL FUND OPERATIONS**

Through February 2025, General Fund revenues were \$269,770 higher and expenditures were \$427,830 higher, respectively when compared to YTD February 2024.

General Fund balance was \$22,290,706 at February 28, 2025, or \$5,371,400 higher than February 28, 2024. Unencumbered cash (cash less outstanding encumbrances) was \$20,326,466.