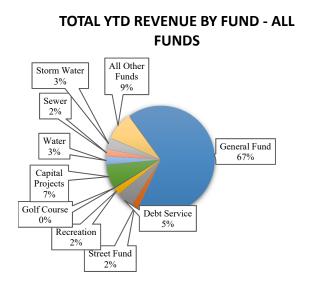

#### REVENUES

Income tax revenues comprised the largest portion of total revenues year-to-date, or 71% of all revenues exclusive of debt proceeds. Revenues were \$634,694 higher when compared to YTD February 2024 primarily attributed to higher income tax as well as higher transfers and advances between funds.