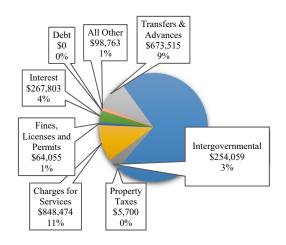

#### TOTAL YTD REVENUES BY TYPE

**EXPENDITURES** 

Total expenditures were \$1,055,567 higher when compared to YTD February 2024 which was primarily attributed higher salary and benefit costs, higher capital project fund (401) expenditures by \$472,865, and also the purchase of capital equipment totaling \$61,839 from the Recreation Center Capital Projects Fund.