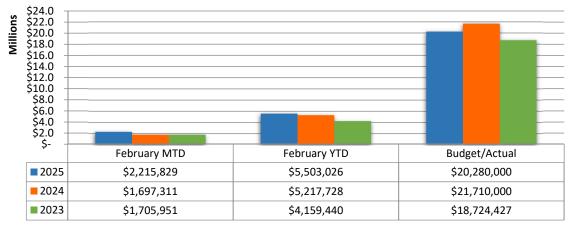

#### **INCOME TAX COLLECTIONS – ALL FUNDS**

Income tax collections for the year-to-date February 28, 2025 were \$5,503,026, or 27% of the 2025 budget and were \$285,298, or 5% higher when compared to the prior year.

|              | YTD Feb.    | YTD Feb.    | Increase   |          |
|--------------|-------------|-------------|------------|----------|
| Payment Type | 2025 Amount | 2024 Amount | (Decrease) | % Change |
| Withholding  | \$2,719,978 | \$2,763,655 | (\$43,677) | (2%)     |
| Net Profit   | 2,723,736   | 2,401,084   | 322,652    | 13%      |
| Individual   | 59,312      | 52,989      | 6,323      | 12%      |
| Total        | \$5,503,026 | \$5,217,728 | \$285,298  | 5%       |