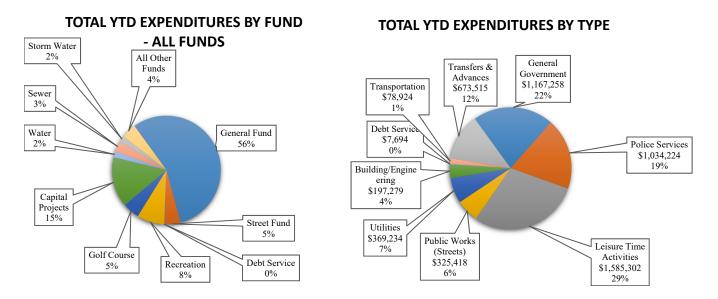

#### TOTAL YTD REVENUES BY TYPE

**EXPENDITURES** 

Total expenditures were \$1,055,567 higher when compared to YTD February 2024 which was primarily attributed higher salary and benefit costs, higher capital project fund (401) expenditures by \$472,865, and also the purchase of capital equipment totaling \$61,839 from the Recreation Center Capital Projects Fund.

#### **GENERAL FUND OPERATIONS**

Through February 2025, General Fund revenues were \$269,770 higher and expenditures were \$427,830 higher, respectively when compared to YTD February 2024.

General Fund balance was \$22,290,706 at February 28, 2025, or \$5,371,400 higher than February 28, 2024. Unencumbered cash (cash less outstanding encumbrances) was \$20,326,466.

|                             | <br>Street<br>Fund | Recreation<br>& Aquatic<br>Fund | <br>Golf<br>Course<br>Fund | nsportation<br>vices Fund | Senior<br>ter Fund |
|-----------------------------|--------------------|---------------------------------|----------------------------|---------------------------|--------------------|
| Receipts                    | \$<br>150,471      | \$<br>155,849                   | \$<br>19,980               | \$<br>-                   | \$<br>2,976        |
| Expenditures                | 257,738            | 441,440                         | 274,643                    | 41,460                    | 28,078             |
| Operating Income (Loss)     | (107,267)          | (285,591)                       | (254,663)                  | (41,460)                  | (25,102)           |
| Transfers from General Fund | -                  | -                               | -                          | 150,000                   | 100,000            |
| Beginning Fund Balance      | 133,593            | 199,576                         | 40,422                     | 15,199                    | 12,511             |
| Fund Balance - YTD          | \$<br>26,326       | \$<br>(86,015)                  | \$<br>(214,241)            | \$<br>123,739             | \$<br>87,409       |