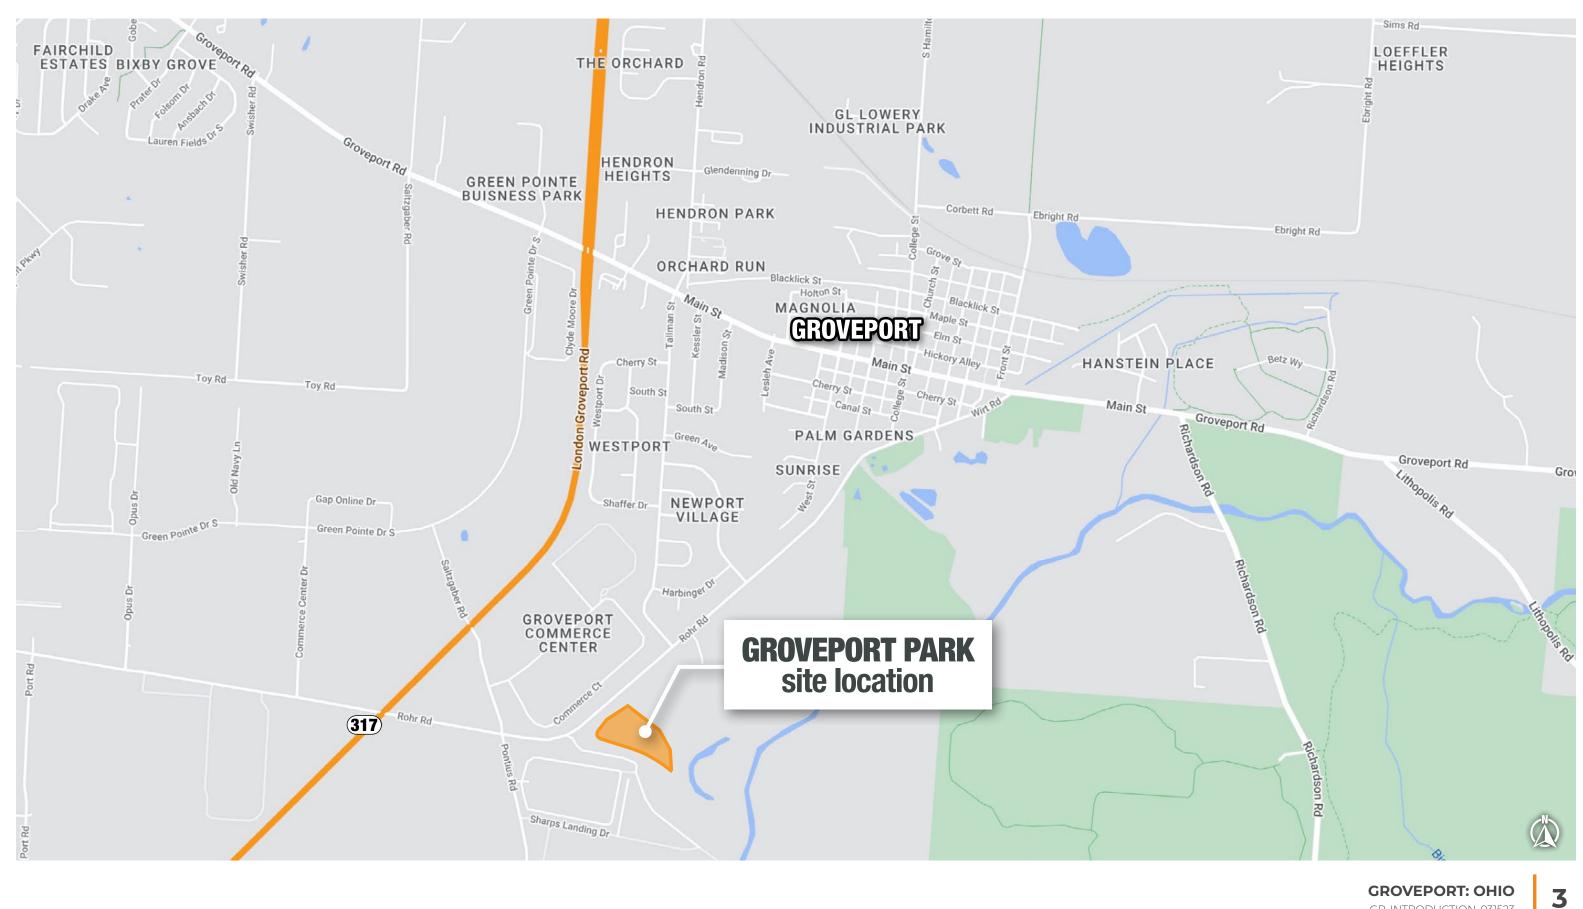

### **GROVEPORT PARK** INTRODUCTION

Groveport: Ohio





# OVERVIEW OF NORTHPOINT

149.7 MILLION SF CURRENT INDUSTRIAL PORTFOLIO

\$16.5 BILLION TOTAL CAPITAL RAISED SINCE INCEPTION 47.5 MILLION SF INDUSTRIAL SPACE UNDER CONSTRUCTION

26

STATES

WITH DEVELOPMENTS

COMPLETED AND UNDER CONSTRUCTION

27.1 MILLION SF INDUSTRIAL SPACE LEASED IN 2022

**THOUSAND** EST. JOBS CREATED OPERATIONAL & CONSTRUCTION

\*All stats last updated beginning of Q1 2023



clients; a few are represented here



#### NORTHPOINT WAS RANKED THE



**GROVEPORT: OHIO** 

GP-INTRODUCTION-031523

2

## GROVEPORT PARK SITE LOCATION MAP



GP-INTRODUCTION-031523

#### **GROVEPORT PARK MASTERPLAN**

In an effort to put this land into productive use for the city but prevent the development of bulk warehouses on this site, we are proposing to release the no build deed restriction on our parcel and change the zoning from Limited Industrial to Select Commercial Planned District.



**GROVEPORT: OHIO** GP-INTRODUCTION-031523

4