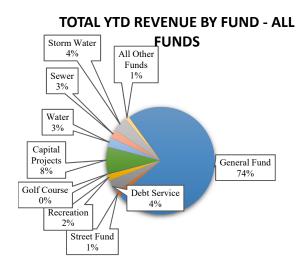

#### REVENUES

Income tax revenues comprised the largest portion of total revenues year-to-date, or 79% of all revenues exclusive of debt proceeds. Revenues were \$218,728 lower when compared to YTD January 2024 primarily attributed to lower income tax revenues.