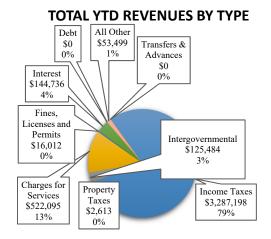

#### REVENUES

Income tax revenues comprised the largest portion of total revenues year-to-date, or 79% of all revenues exclusive of debt proceeds. Revenues were \$218,728 lower when compared to YTD January 2024 primarily attributed to lower income tax revenues.