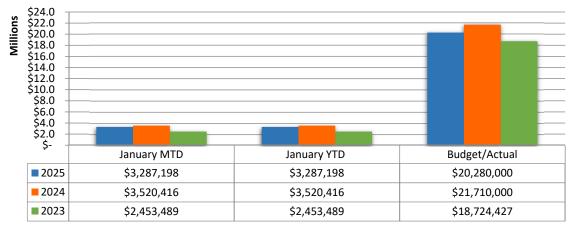

#### **INCOME TAX COLLECTIONS – ALL FUNDS**

Income tax collections for the year-to-date January 31, 2025 were \$3,287,198, or 16% of the 2025 budget and were \$233,218, or 7% lower when compared to the prior year while income tax collections between January 2024 and 2023 increased \$1,066,927, or 43%.

|              | YTD Jan.    | YTD Jan.    | Increase    |          |
|--------------|-------------|-------------|-------------|----------|
| Payment Type | 2025 Amount | 2024 Amount | (Decrease)  | % Change |
| Withholding  | \$1,378,061 | \$1,471,171 | (\$93,110)  | (6%)     |
| Net Profit   | 1,887,176   | 2,026,317   | (139,141)   | (7%)     |
| Individual   | 21,961      | 22,928      | (967)       | (4%)     |
| Total        | \$3,287,198 | \$3,520,416 | (\$233,218) | (7%)     |