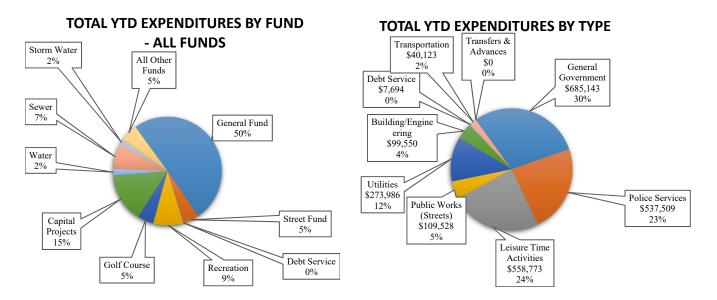

#### REVENUES

Income tax revenues comprised the largest portion of total revenues year-to-date, or 79% of all revenues exclusive of debt proceeds. Revenues were \$218,728 lower when compared to YTD January 2024 primarily attributed to lower income tax revenues.

**EXPENDITURES** 

Total expenditures were \$469,458 higher when compared to YTD January 2024 which was primarily attributed higher salary and benefit costs within the Recreation and Aquatic and Golf Course Funds, final payments of 2024 capital projects in January 2025, and also the purchase of capital equipment totaling \$48,341 from the Recreation Center Capital Projects Fund.

#### **GENERAL FUND OPERATIONS**

Through January 2025, General Fund revenues were \$151,514 lower and expenditures were \$61,368 higher, respectively when compared to YTD January 2024.

General Fund balance was \$22,061,668 at January 31, 2025, or \$5,316,577 higher than January 31, 2024. Unencumbered cash (cash less outstanding encumbrances) was \$20,310,165.