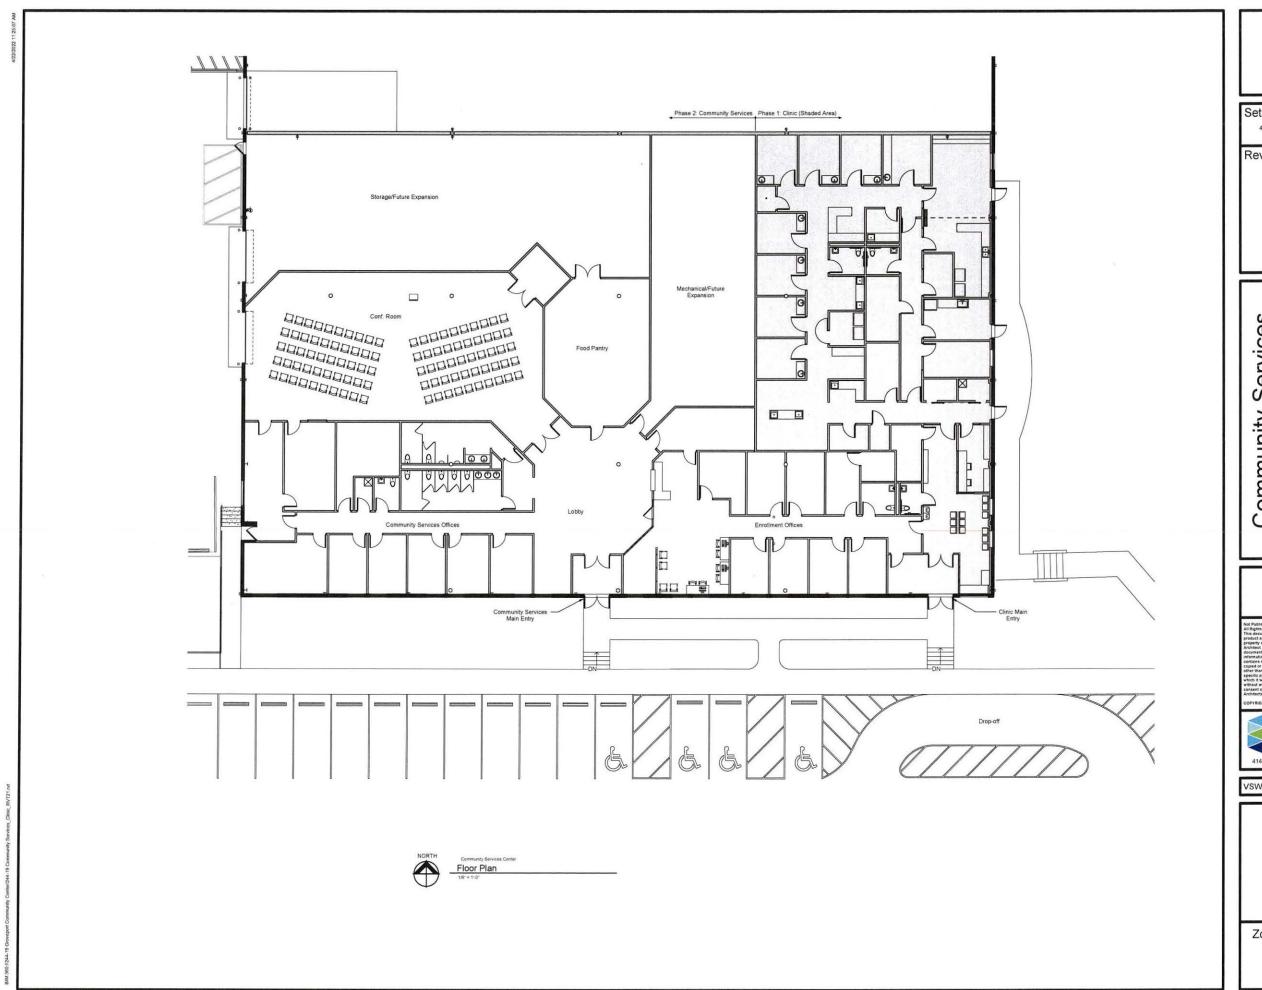

- This Cover Letter
- Completed Application for Zoning Use Variance
- Zoning Disapproval
- Zoning Submission Drawings (reduced to 11x17)
  - Z1 Site Plan showing proposed development
  - Z2 Partial Building Plan showing preliminary development design
  - Z3 Site Survey showing propertylines and easements

Set Issuance 4/25/2022 Zoning

Revision

Community Services

Center

Groveport Madison LSD 4400 Marketing Pl. Groveport, Ohio 43125

Zoning

VSWC Project Number:244-19

Zoning Floor Plan