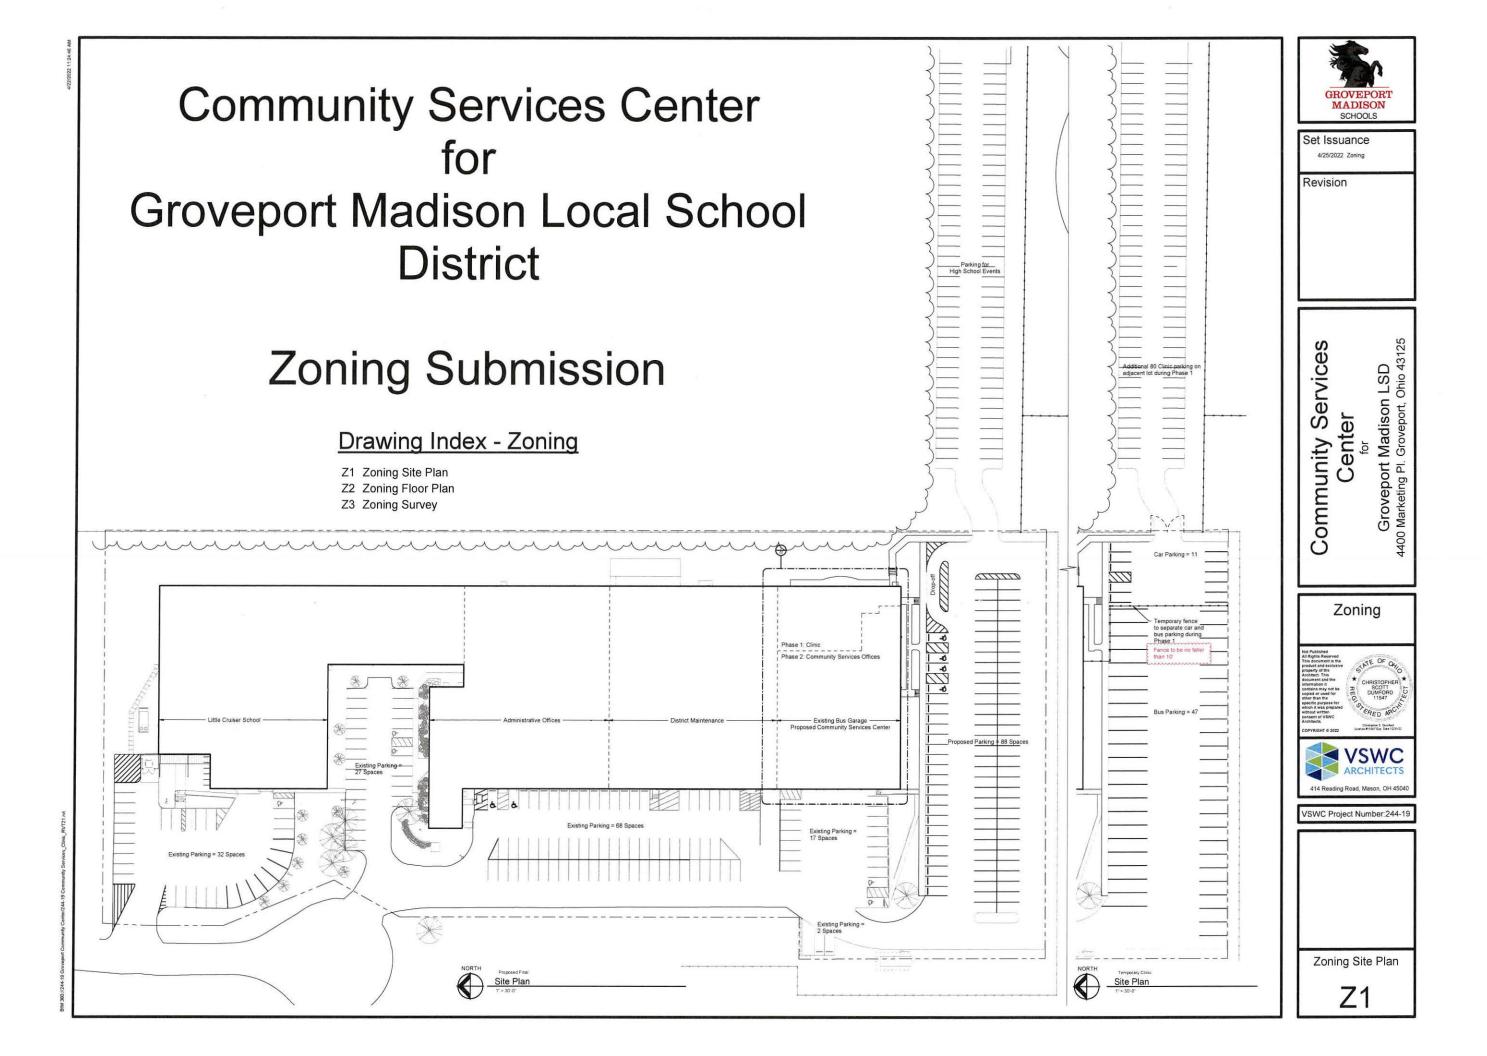

- This Cover Letter
- Completed Application for Zoning Use Variance
- Zoning Disapproval
- Zoning Submission Drawings (reduced to 11x17)
  - Z1 Site Plan showing proposed development
  - Z2 Partial Building Plan showing preliminary development design
  - Z3 Site Survey showing propertylines and easements

Set Issuance 4/25/2022 Zoning

Revision

Community Services

Center

Groveport Madison LSD 4400 Marketing Pl. Groveport, Ohio 43125

Zoning

VSWC Project Number:244-19

Zoning Floor Plan