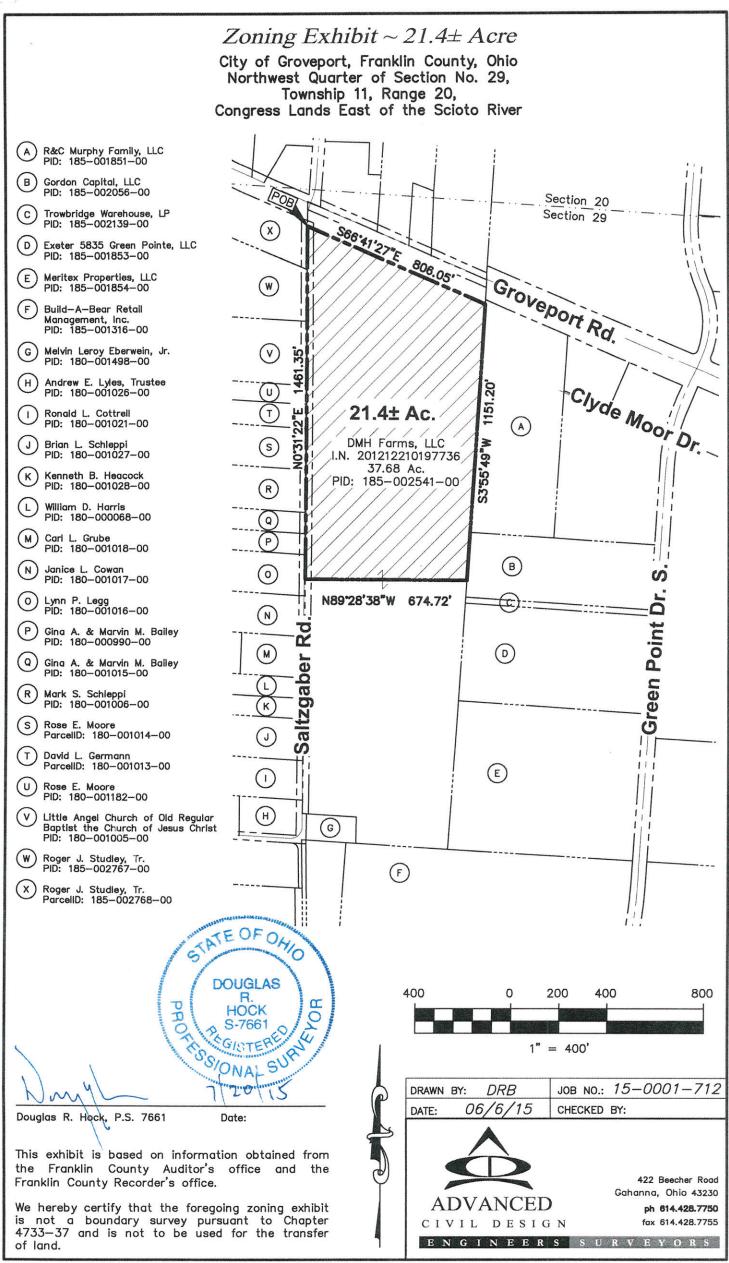

## Zoning Description ~ 21.4± Acres East of Saltzgaber Road South of Groveport Road

Situated in the State of Ohio, County of Franklin, City of Groveport, Range 20, Township 11, Northwest Quarter of Section No. 29, Congress Lands East of The Scioto River, being  $21.4\pm$  acres out of a 37.68 acre tract of land conveyed to DMH Farms, LLC of record in Instrument Number 201212210197736 and more particularly described as follows:

**Beginning** at the northwesterly corner of said 37.68 acre tract, being in the centerline of Saltzgaber Road and being in the southerly right-of-way line of Groveport Road;

Thence S 66° 41' 27" E, along the northerly perimeter of said  $21.4\pm$  acre tract, being the northerly line of said 37.68 acre tract and also being the southerly right-of-way said Groveport Road, 806.05' feet to the north east corner of said 37.68 acre tract;

Thence S 03° 55' 49" W, along the easterly perimeter of said  $21.4\pm$  acre tract, being the easterly line of said 37.68 acre tract, 1151.20 feet;

Thence N 89° 28' 38" W, along the southerly perimeter of said  $21.4\pm$  acre tract, being across said 37.68 acre tract, 674.72 feet to the southwesterly corner of said  $21.4\pm$ , being in the centerline of Saltzgaber Road;

Thence N 00° 31' 22" E, along the westerly perimeter of said  $21.4\pm$  acre tract, being the centerline of Saltzgaber Road, 1461.35 feet to the *Point of Beginning*. Containing  $21.4\pm$  acres, more or less.

The above description was prepared by Advanced Civil Design, Inc. on June 26, 2015 and is based on information obtained from the Franklin County Auditor's office and the Franklin County Recorder's Office. A drawing of the above description is attached hereto and made part thereof.

All references used in this description can be found at the Recorder's Office, Franklin County, Ohio.

We hereby certify that the foregoing zoning description is not a boundary survey pursuant to Chapter 4733-37 and is not to be used for the transfer of land.