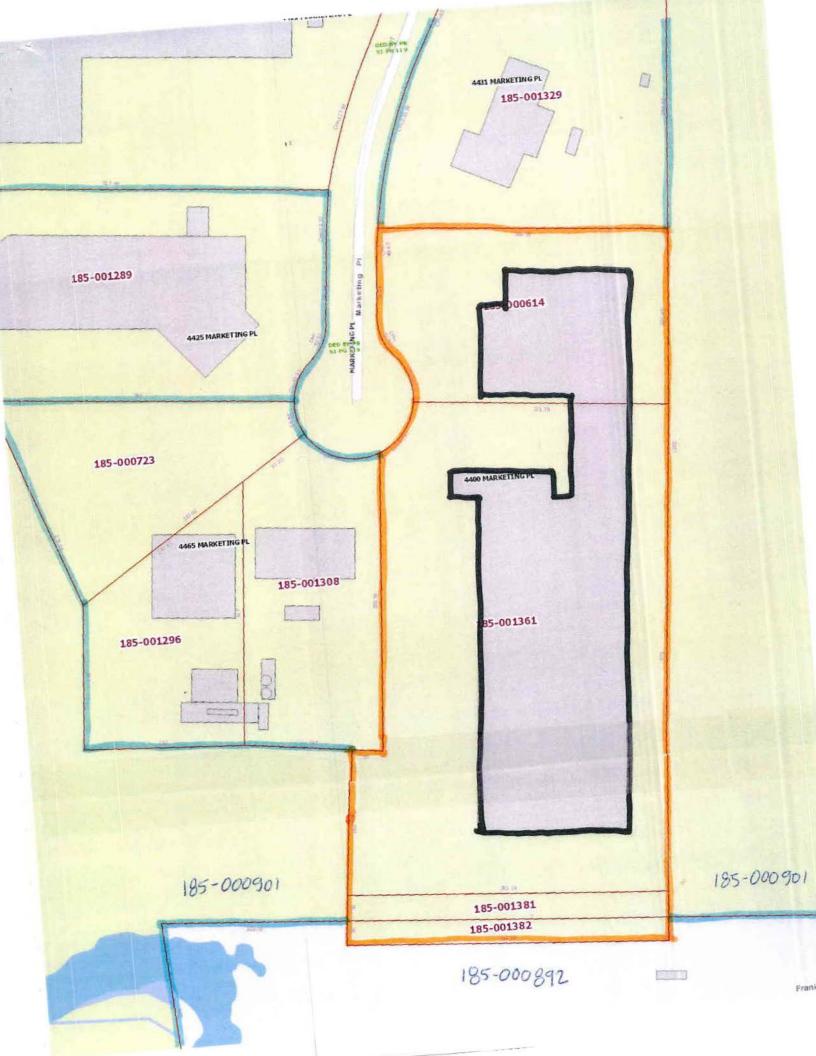

Address: VSWC Architects, 414 Reading Road, Mason, OH 45040

The Zoning Inspector of the City of Groveport, Ohio, has refused to issue a Certificate of Zoning Compliance at the following address:

4400 Marketing Place

# 185-001361

1153.03(c), 1176.05(d)(1)(A), 1176.05(d)(2)(A),

as it is in violation of the Zoning Code No. 1176.05(d)(3)(A), 1176.08(a), 1177.02, 1177.04(a), 1177.05(a)

Planned Industrial

Existing Zoning: Park (PIP)

### PROPERTY OWNERS LIST

List of owners of property within, contiguous to, directly across the street from such proposed development. List must be in accordance with the Franklin County Auditor's current tax list and must include all the below information. The Auditor's website is: <a href="www.franklincountyoh.metacama.com">www.franklincountyoh.metacama.com</a>
You will need to look under Address or Parcel number, Map (GIS), Proximity Reports.

| Parcel Number: 185                        | -001308, 185-001296,                          | , 185-000723                                           |       |
|-------------------------------------------|-----------------------------------------------|--------------------------------------------------------|-------|
| Owner's Name: Safe                        | etv-Kleen Corp.                               |                                                        |       |
|                                           | ) Box 27713                                   |                                                        |       |
| 1.000000 000 0000                         | : Houston, TX                                 | Zip Code 77227-7713                                    |       |
| ~                                         |                                               |                                                        |       |
| Site Address: 4465                        | Marketing Place                               |                                                        |       |
| Mail Address: Name:                       | Safety-Kleen c/o Ind                          | d Valuation Svsc LLC                                   |       |
| 7                                         | S: PO Box 92108                               |                                                        |       |
| City &                                    | State: Austin, TX                             | Zip Code 78709-2108                                    |       |
|                                           |                                               |                                                        |       |
| Dancel Number 105                         | 001200                                        |                                                        |       |
| Parcel Number: 185                        | -001289                                       |                                                        |       |
| Owner's Name: Koma                        | ar Industries Inc.                            |                                                        |       |
| Address: 44                               | 25 Marketing Place                            |                                                        |       |
| City & State                              | : Groveport, OH                               | Zip Code 43125                                         |       |
| Site Address: 4425                        | Marketing Place                               |                                                        |       |
| Mail Address: Name:                       | Komar Industries Inc                          | c.                                                     |       |
|                                           | S:4425 Marketing Plac                         |                                                        |       |
|                                           | State: Groveport, OH                          | Zip Code 43125                                         |       |
|                                           |                                               |                                                        |       |
| Parcel Number:                            | 185-001329                                    |                                                        |       |
| Owner's Name:<br>Address:<br>City & State | Corporation of<br>50 E. North<br>Satt Lake Ci | Presiding Bishop Church<br>Temple Julah Zip Code 84150 | Jesus |
| Site Address:                             | 4431 Marke                                    | ting PL                                                |       |
| Mail Address: Name:_<br>Addres            |                                               |                                                        |       |
| City &                                    |                                               | Zip Code                                               |       |

# PROPERTY OWNERS LIST

List of owners of property within, contiguous to, directly across the street from such proposed development. List must be in accordance with the Franklin County Auditor's current tax list and must include all the below information. The Auditor's website is: <a href="www.franklincountyoh.metacama.com">www.franklincountyoh.metacama.com</a>
You will need to look under Address or Parcel number, Map (GIS), Proximity Reports.

| Parcel Number: 185-000901                                        |                     |  |  |  |
|------------------------------------------------------------------|---------------------|--|--|--|
| Owner's Name: State of Ohio Dir of Adm Services (                | ORC 501.02          |  |  |  |
| Address: 30 E Broad St                                           | <u> </u>            |  |  |  |
|                                                                  | Zip Code 43215-3414 |  |  |  |
| 022333427 032                                                    |                     |  |  |  |
| Site Address: 4465 S Hamilton Rd                                 |                     |  |  |  |
| Mail Address: Name: State of Ohio Dir of Adm Services ORC 501.02 |                     |  |  |  |
| Address: 30 E Broad St                                           | 7' 0 1              |  |  |  |
| City & State: Columbus, OH                                       | Zip Code 43215-3414 |  |  |  |
|                                                                  |                     |  |  |  |
| Parcel Number: _185-000892                                       |                     |  |  |  |
|                                                                  |                     |  |  |  |
| Owner's Name: Madison Local School District                      |                     |  |  |  |
| Address: 5940 clyde Moore Dr                                     |                     |  |  |  |
| City & State: Groveport, OH                                      | Zip Code_43125-2009 |  |  |  |
| Site Address: 4475 S Hamilton Rd                                 |                     |  |  |  |
|                                                                  |                     |  |  |  |
| Mail Address: Name: Madison Local School District                |                     |  |  |  |
| Address: 5940 Clyde Moore Dr                                     |                     |  |  |  |
| City & State: Groveport, OH                                      | Zip Code 43125-2009 |  |  |  |
|                                                                  |                     |  |  |  |
| Parcel Number: 185-000 614                                       |                     |  |  |  |
|                                                                  | -TD                 |  |  |  |
| Address: 4241 Williams Rd                                        |                     |  |  |  |
| City & State: Groveport OH                                       | Zip Code 43125      |  |  |  |
|                                                                  |                     |  |  |  |
| Site Address: 4411 Marketing PL                                  |                     |  |  |  |
| J. Carrier V.                                                    |                     |  |  |  |
| Mail Address: Name: 5ane                                         |                     |  |  |  |
| Address:                                                         | 7' 0 1              |  |  |  |
| City & State:                                                    | Zip Code            |  |  |  |