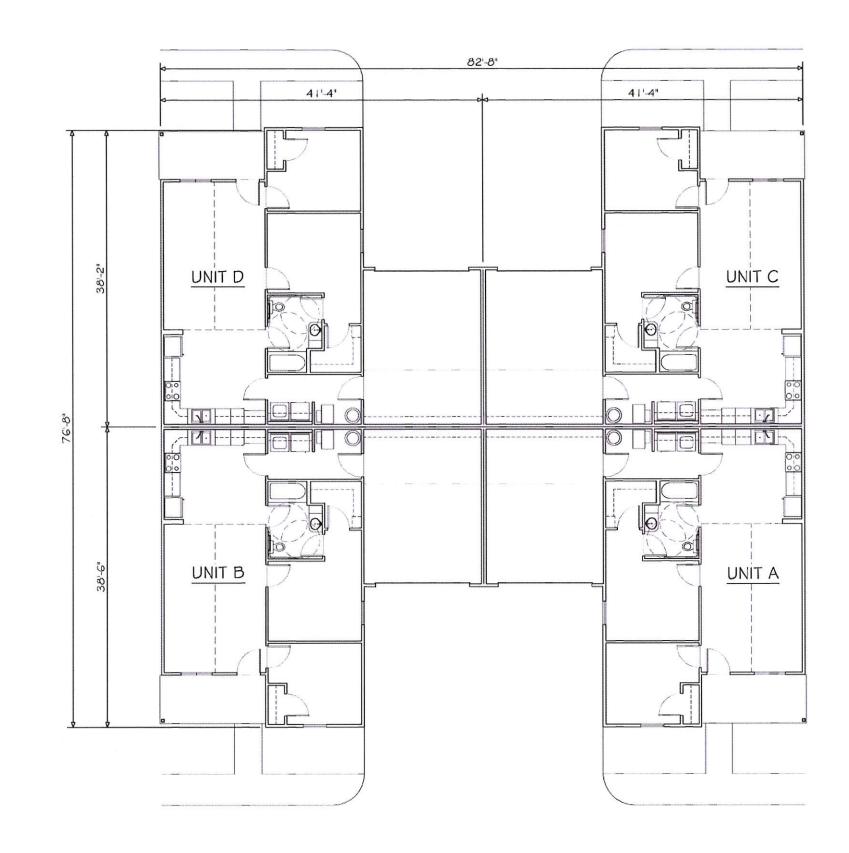

**FRONT ELEVATION** REAR ELEVATION IDENTICAL

ΠΠ 025



SIDE ELEVATION **OPPOSITE SIDE ELEVATION IDENTICAL** 



## **ELEVATION FEATURES**

- 30 yr dimensional roof shingles
- Cultured stone veneer accents
- Maintenance-free vinyl siding

- Gutters and downspouts connected to underground storm sewer



# **BUILDING TYPE 6B**

- Motion sensor lighting at front porch entry
- Dusk to dawn security light above
- garage door and post light at each unit





FLOOR PLAN - BUILDING TYPE 4B 012 10 20 FEET



### RYAN M. CARPICO ARCHITECT

ryan@carpicodesign.com

3995 TOWNSHIP RD. 70 SOMERSET, OH 43783 740.974.7119





# **BUILDING TYPE 4B**

### **ELEVATION FEATURES**

- 30 yr dimensional roof shingles
- Cultured stone veneer accents
- Motion sensor lighting at front porch entry
- Dusk to dawn security light above
- garage door and post light at each unit
- Gutters and downspouts connected
- to underground storm sewer



## RYAN M. CARPICO ARCHITECT

ryan@carpicodesign.com

3995 TOWNSHIP RD. 70 50MERSET, 0H 43783 740.974.7119



### COMMUNITY BUILDING AMENITIES

- "Wii" gaming system will be provided to encourage group activities with virtual golf, bowling, tennis and additional interactive games
- Large flat screen television with DVD system