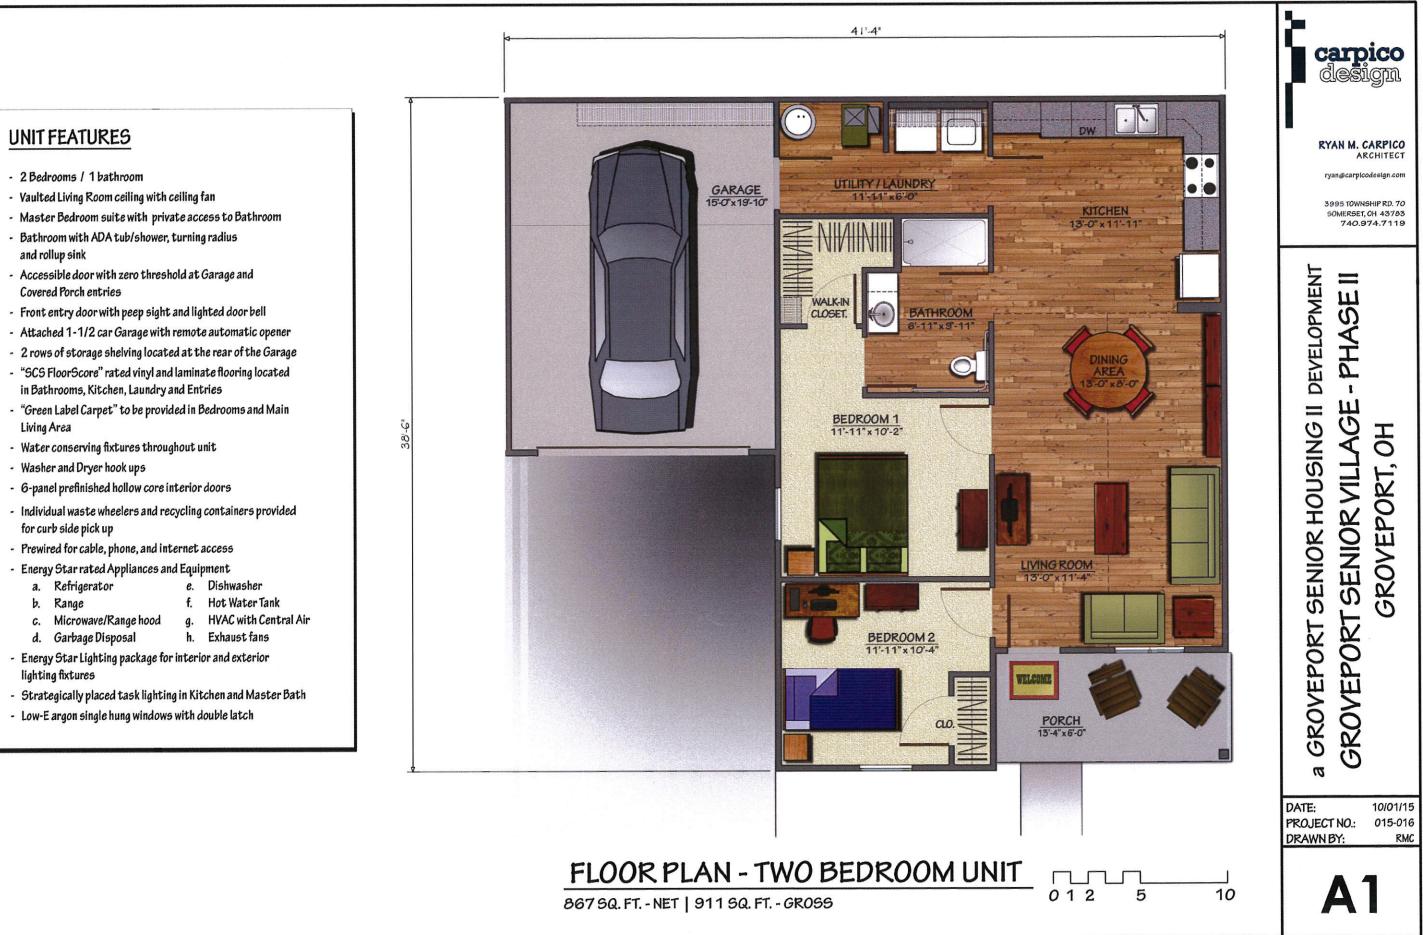

**FRONT ELEVATION** REAR ELEVATION IDENTICAL

ΠΠ 025



SIDE ELEVATION **OPPOSITE SIDE ELEVATION IDENTICAL** 



## **ELEVATION FEATURES**

- 30 yr dimensional roof shingles
- Cultured stone veneer accents
- Maintenance-free vinyl siding

- Gutters and downspouts connected to underground storm sewer



# **BUILDING TYPE 6B**

- Motion sensor lighting at front porch entry
- Dusk to dawn security light above
- garage door and post light at each unit





FLOOR PLAN - BUILDING TYPE 4B 012 10 20 FEET



### RYAN M. CARPICO ARCHITECT

ryan@carpicodesign.com

3995 TOWNSHIP RD. 70 SOMERSET, OH 43783 740.974.7119





# **BUILDING TYPE 4B**

### **ELEVATION FEATURES**

- 30 yr dimensional roof shingles
- Cultured stone veneer accents
- Motion sensor lighting at front porch entry
- Dusk to da