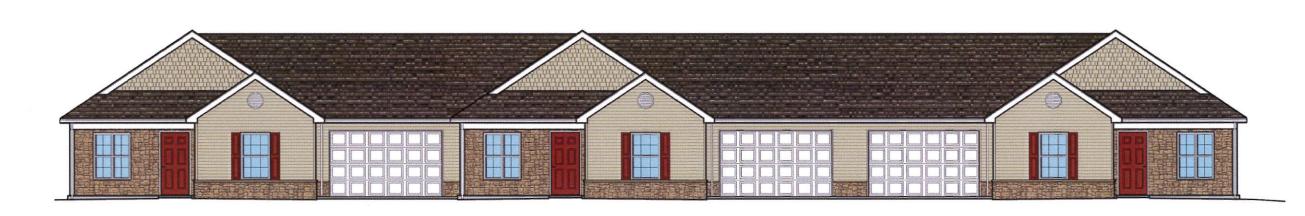

## **ELEVATION FEATURES**

- 30 yr dimensional roof shingles
- Cultured stone veneer accents
- Maintenance-free vinyl siding

- Gutters and downspouts connected to underground storm sewer