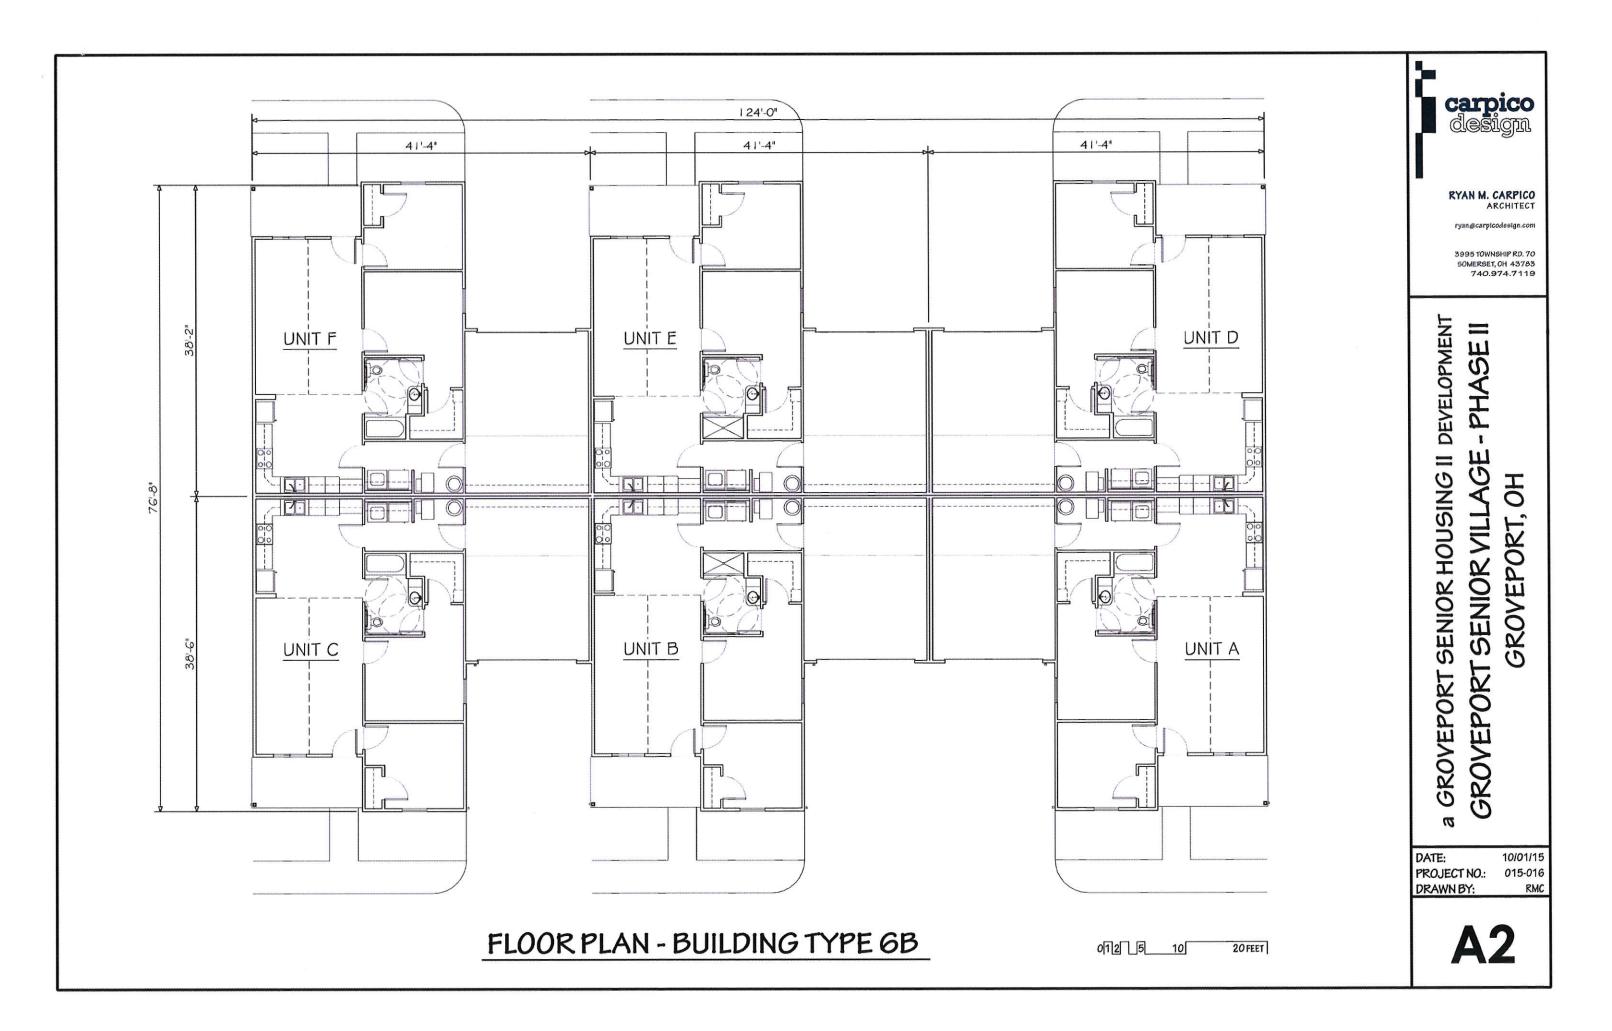

# **BUILDING TYPE 6B**

- Motion sensor lighting at front porch entry
- Dusk to dawn security light above
- garage door and post light at each unit

FLOOR PLAN - BUILDING TYPE 4B 012 10 20 FEET