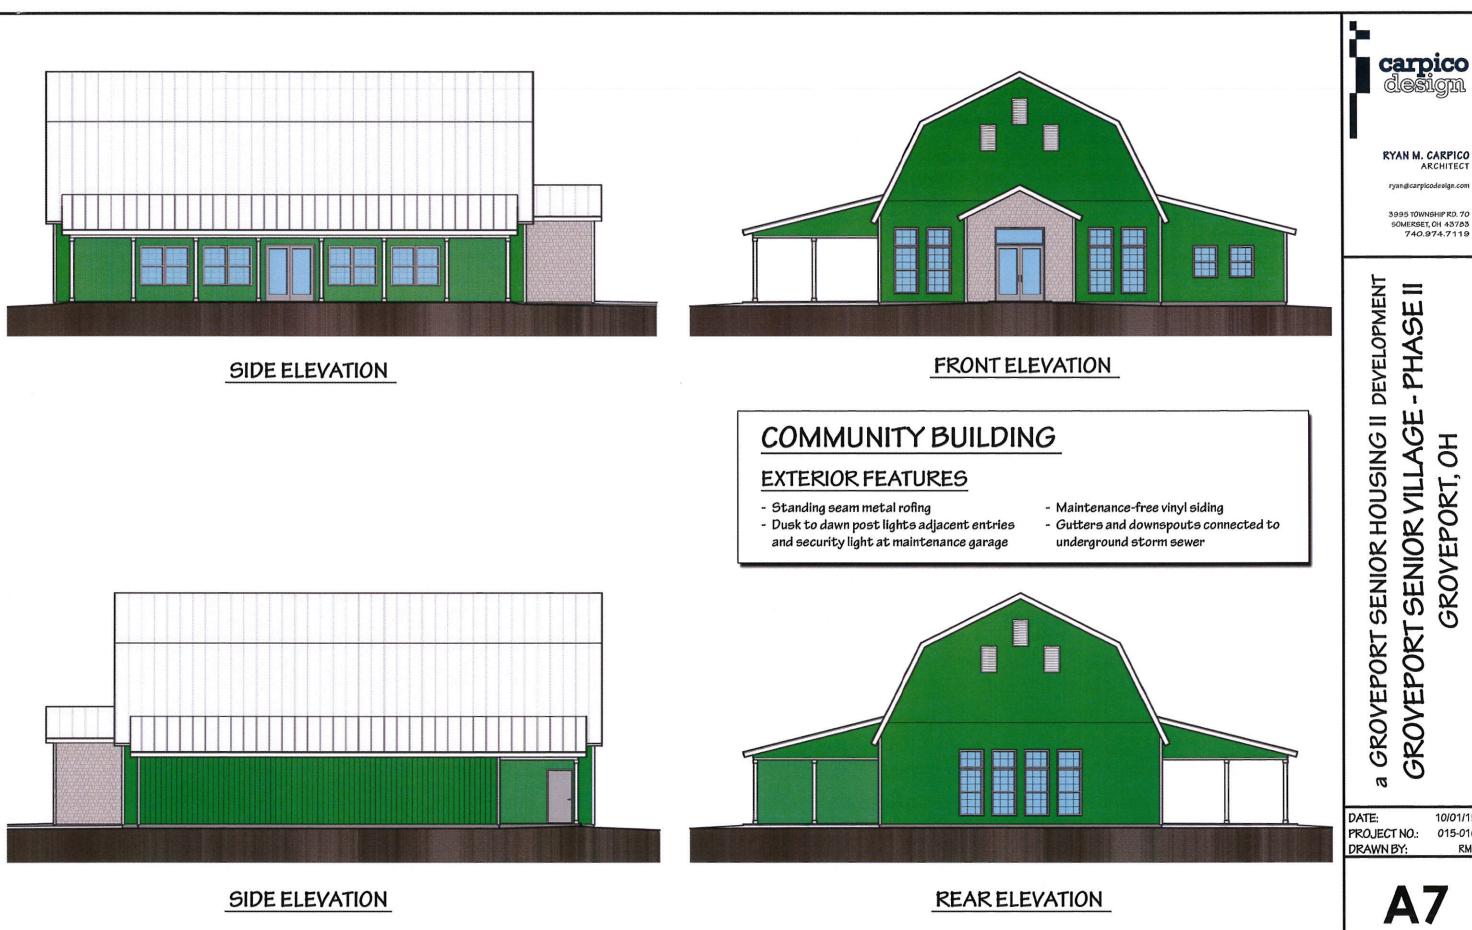

h turning radius and rollup sink
- Accessible doorway with zero threshold at all building entries
- "SCS Floor Score" rated vinyl and laminate flooring located in Bathrooms, Kitchenette and Entry
- "Green Label Carpet" to be provided
- Water conserving fixtures throughout
- 6-panel prefinished hollow core interior doors
- Prewired for cable, phone, and internet access
- Energy star rated Appliances and Equipment
- a. Refrigerator d. Hot Water Tank
- b. Garbage Disposal e. HVAC with Central Air c. Dishwasher f. Exhaust fans
- Energy Star Lighting Packaged for interior and exterior lighting fixtures
- Strategically placed task lighting in Kitchenette
- Low-Eargon single hung windows with double latch



740.974.7119 HO GROVEPORT, 10/01/15 015-016 RMC

3995 TOWNSHIP RD 70 SOMERSET, OH 43783



GROVEPORT SENIOR VILLAGE GROVEPORT, OH 10/01/15 PROJECT NO .: 015-016 RMC

ARCHITECT