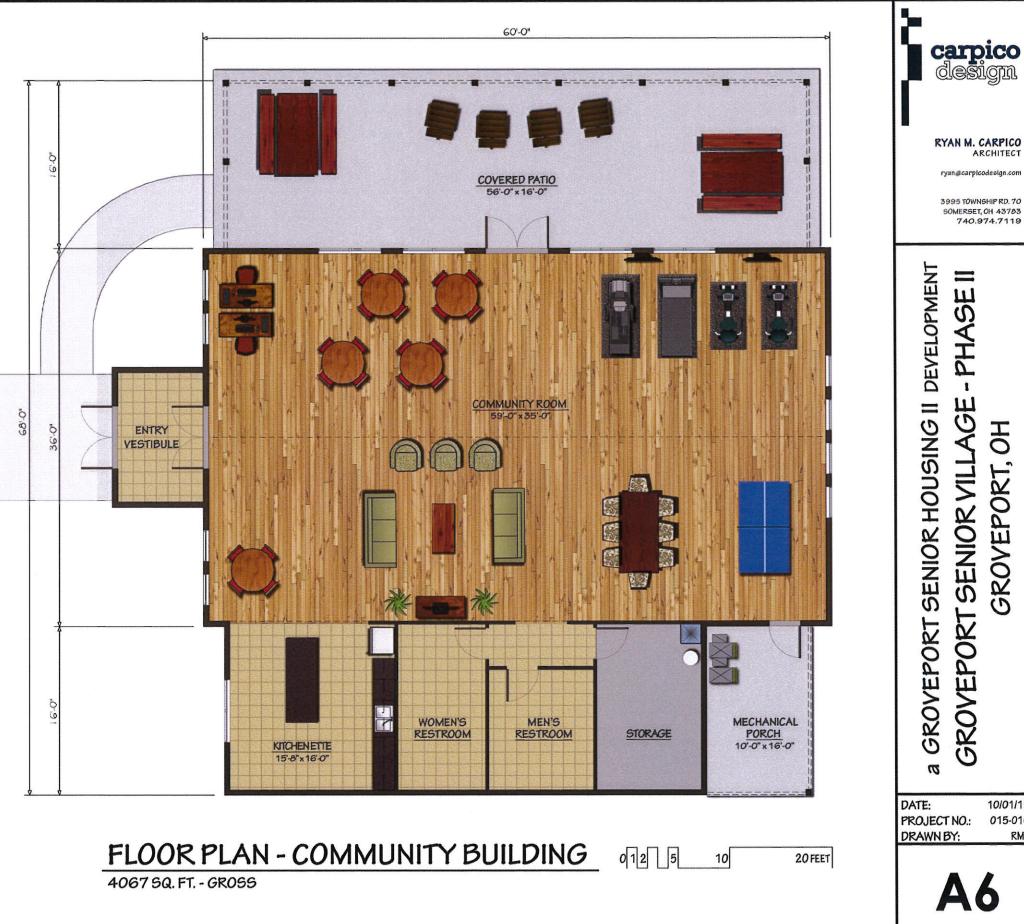

### COMMUNITY BUILDING AMENITIES

- "Wii" gaming system will be provided to encourage group activities with virtual golf, bowling, tennis and additional interactive games
- Large flat screen television with DVD system for movie nights and sporting events
- Attached 900sf Covered Patio with picnic tables and propane grill
- Vaulted ceiling with ceiling fans in Community Room
- Accessible Bathrooms with turning radius and rollup sink
- Accessible doorway with zero threshold at all building entries
- "SCS Floor Score" rated vinyl and laminate flooring located in Bathrooms, Kitchenette and Entry
- "Green Label Carpet" to be provided
- Water conserving fixtures throughout
- 6-panel prefinished hollow core interior doors
- Prewired for cable, phone, and internet access
- Energy star rated Appliances and Equipment
- a. Refrigerator d. Hot Water Tank
- b. Garbage Disposal e. HVAC with Central Air c. Dishwasher f. Exhaust fans
- Energy Star Lighting Packaged for interior and exterior lighting fixtures
- Strategically placed task lighting in Kitchenette
- Low-Eargon single hung windows with double latch