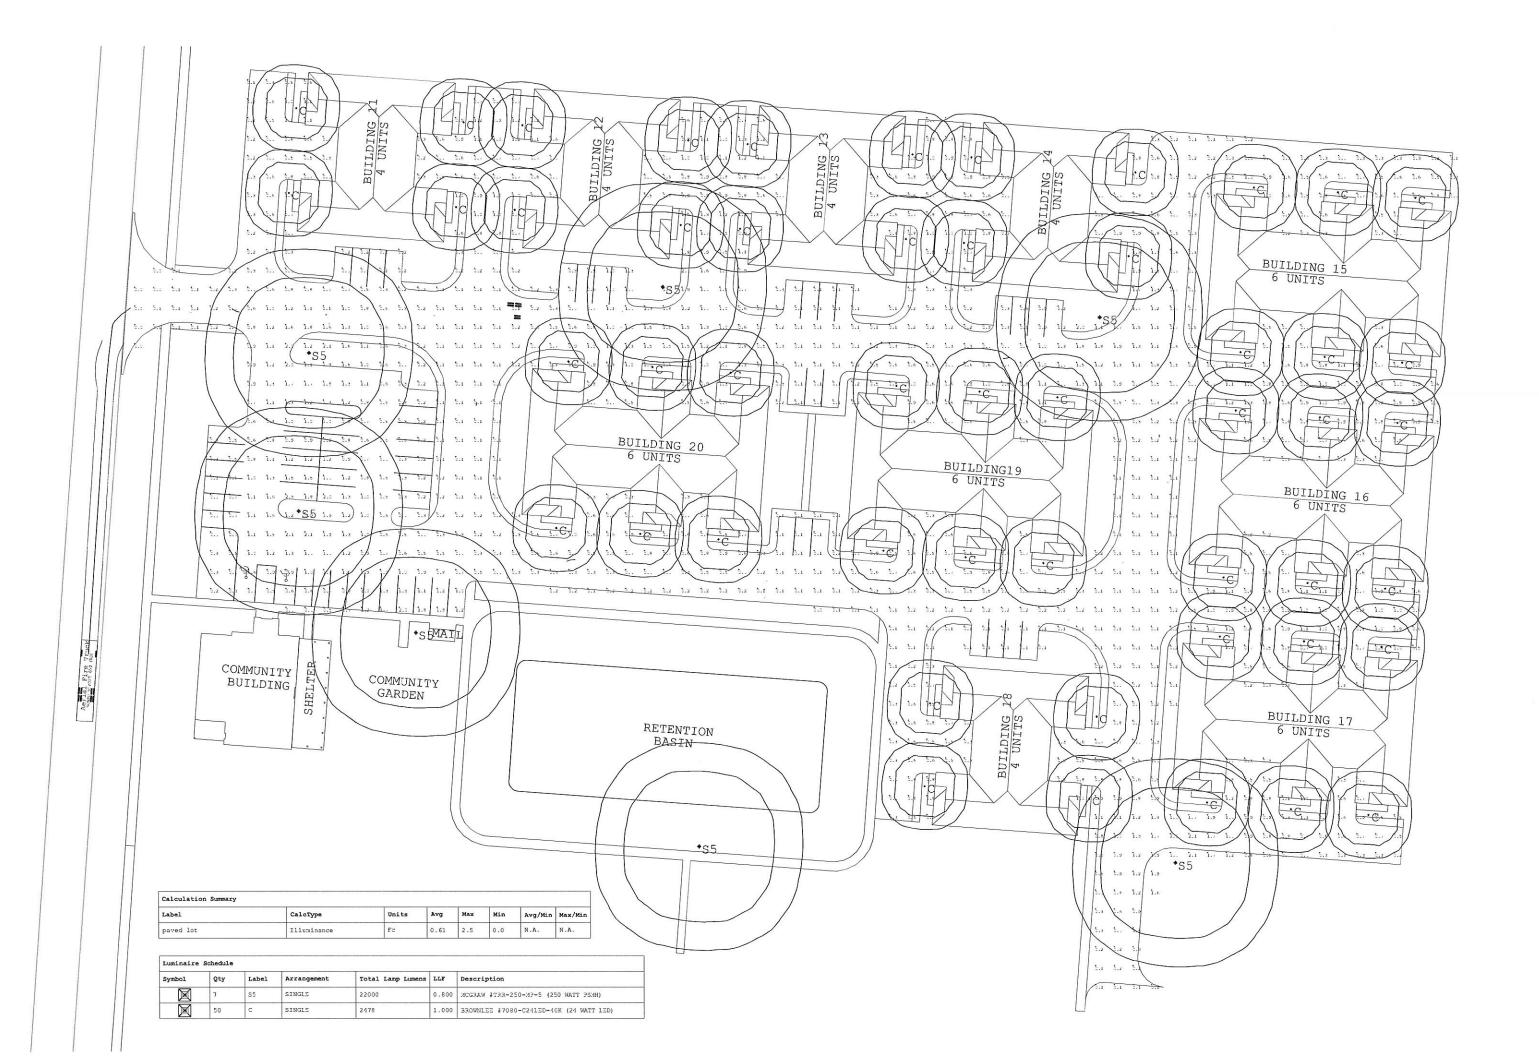

g entries
- "SCS Floor Score" rated vinyl and laminate flooring located in Bathrooms, Kitchenette and Entry
- "Green Label Carpet" to be provided
- Water conserving fixtures throughout
- 6-panel prefinished hollow core interior doors
- Prewired for cable, phone, and internet access
- Energy star rated Appliances and Equipment
- a. Refrigerator d. Hot Water Tank
- b. Garbage Disposal e. HVAC with Central Air c. Dishwasher f. Exhaust fans
- Energy Star Lighting Packaged for interior and exterior lighting fixtures
- Strategically placed task lighting in Kitchenette
- Low-Eargon single hung windows with double latch



740.974.7119 HO GROVEPORT, 10/01/15 015-016 RMC

3995 TOWNSHIP RD 70 SOMERSET, OH 43783



GROVEPORT SENIOR VILLAGE GROVEPORT, OH 10/01/15 PROJECT NO .: 015-016 RMC

ARCHITECT