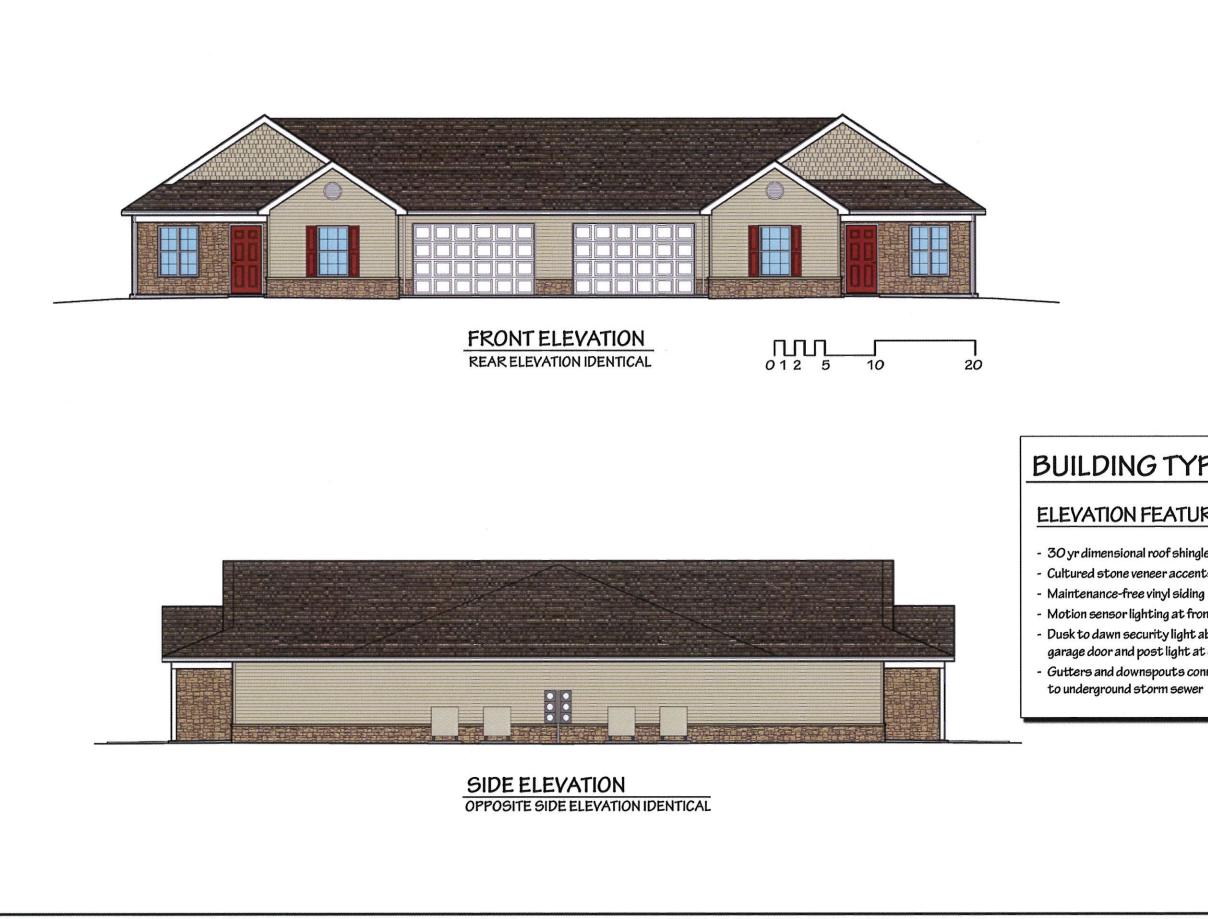

**FRONT ELEVATION** REAR ELEVATION IDENTICAL

ΠΠ 025

SIDE ELEVATION **OPPOSITE SIDE ELEVATION IDENTICAL** 

## **ELEVATION FEATURES**

- 30 yr dimensional roof shingles
- Cultured stone veneer accents
- Maintenance-free vinyl siding

- Gutters and downspouts connected to underground storm sewer

# **BUILDING TYPE 6B**

- Motion sensor lighting at front porch entry
- Dusk to dawn security light above
- garage door and post light at each unit

FLOOR PLAN - BUILDING TYPE 4B 012 10 20 FEET