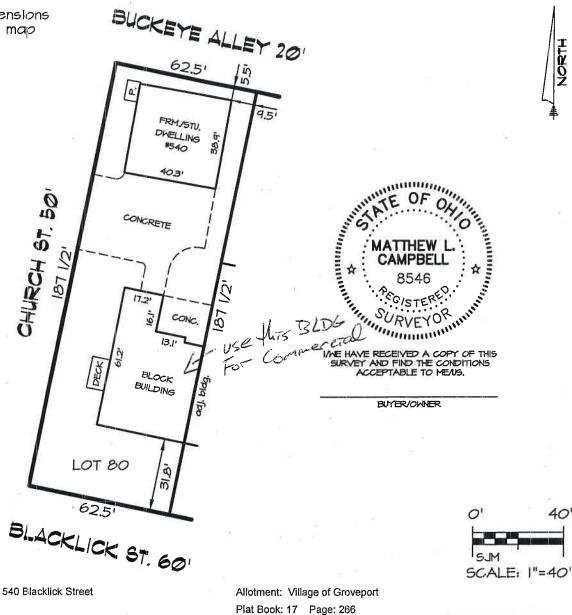

Exhibit "B"

CAMPBELL & ASSOCIATES, INC. Land Surveying

614 785 9340 Fax: 614.785.9342 77 E Wilson Bridge Road Suite 205 Worthington, OH 43085 http://www.campbellsurvey.com

## MORTGAGE LOCATION SURVEY

Note: Lot dimensions per tax map

Client Order No. 15090284

State of Ohio, County of Franklin

City of Groveport

Address

New Owner 540 Blacklick St LLC

This is to certify to Vinton County National Bank and/or Hocking Valley Title that a visual inspection of the property and buildings shown (if any) has been made and there are no apparent encroachments or visible easements unless otherwise shown. This service was not performed for the purpose of establishing boundary lines, and is not to be used for that purpose.

Date

This Mortgage Location Survey has been prepared in accordance with Chapter 4733-38, Ohio Administrative code, and is not a boundary survey pursuant to Chapter 4733-37, Ohio Administrative Code

Matthew L. Campbell - Reg. Surveyor No. 8546

November 11, 2015

Present Owner Gantzer Real Estate Investments LLC

C & A Order No. CO132902

Page 2 of 2