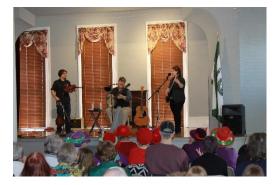

# **IRISH GIG**

Bob Ford & Friends treated the City of Groveport, Town Hall, to a lively and entertaining Irish Gig performance on Saturday, March 11, 2017. Their ability to play instruments, sing and interact with the audience made their performance complete. We had many request for Bob Ford & Friends to return again possibly next year.