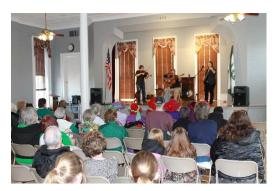

# **IRISH GIG**

Bob Ford & Friends treated the City of Groveport, Town Hall, to a lively and entertaining Irish Gig performance on Saturday, March 11, 2017. Their ability to play instruments, sing and interact with the audience made their performance complete. We had many request for Bob Ford & Friends to return again possibly next year.