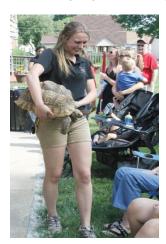

## Zoo Day:

Instead of a Nature Fair this year we decided to invite the Columbus Zoo to come with some of their animals on June 10. It was a big hit with 100 people attending.