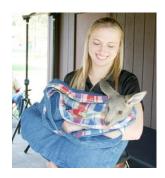

## Zoo Day:

Instead of a Nature Fair this year we decided to invite the Columbus Zoo to come with some of their animals on June 10. It was a big hit with 100 people attending.