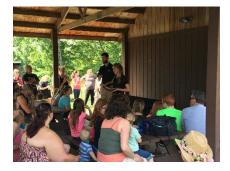

## Zoo Day:

Instead of a Nature Fair this year we decided to invite the Columbus Zoo to come with some of their animals on June 10. It was a big hit with 100 people attending.