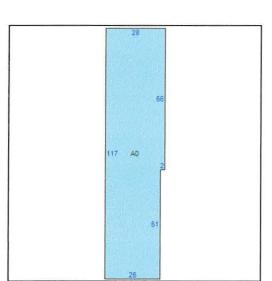

f 🕑

Options 🕤

| Туре                  | Line # | Item                   | Area  |
|-----------------------|--------|------------------------|-------|
| Commercial            | 1      | A0 - 034:RETAIL STORE  | 1,873 |
| Commercial            | 2      | - 053:OFFICES          | 1,301 |
| Commercial<br>Feature | 1      | - DCB:DEMISING WALL CB | 1,500 |
|                       |        |                        |       |
|                       |        |                        |       |
|                       |        |                        |       |
|                       |        |                        |       |
|                       |        |                        |       |
|                       |        |                        |       |