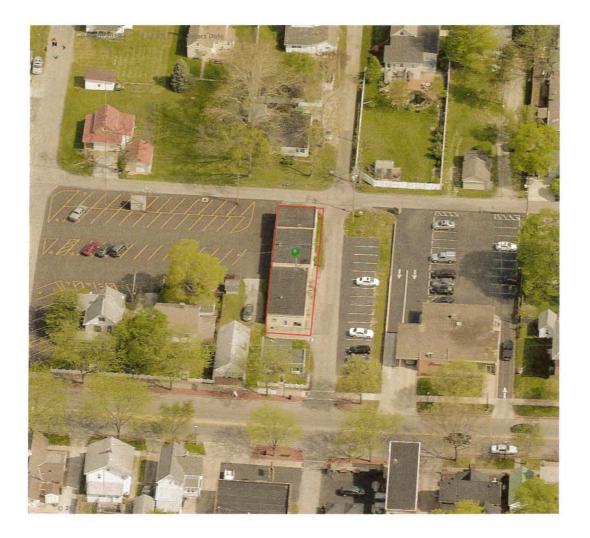

#### ParcelID: 185-000013-00 CONVILLE SARA TR (BLUE GARLAND TRUST)

| Map-Rt: 185-N002 -193-00 |                                                                   |
|--------------------------|-------------------------------------------------------------------|
| 532 MAIN ST              | 1 of 1                                                            |
|                          | Return to Search Results                                          |
|                          | Actions                                                           |
|                          | Neighborhood Sales                                                |
|                          | A Proximity Search                                                |
|                          | 🚔 Printable Version                                               |
|                          | 🚔 Custom Report Builder                                           |
|                          | Reports                                                           |
|                          | Proximity Report<br>Map Report<br>Parcel Summary<br>Parcel Detail |
|                          | Go                                                                |
|                          | Social Media Links                                                |