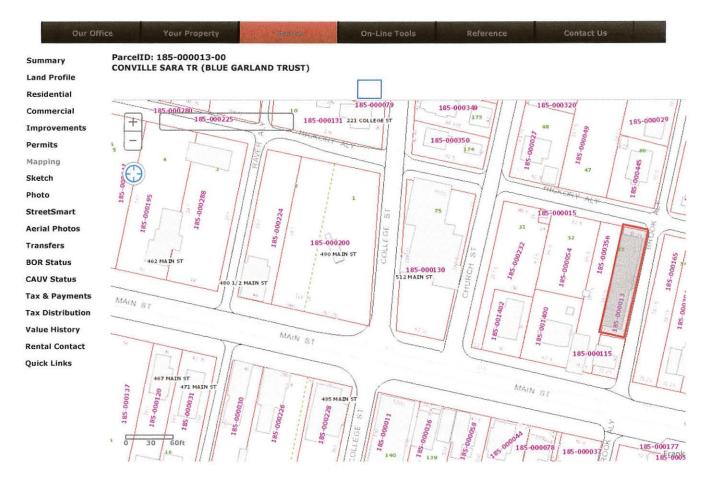

#### ParcelID: 185-000013-00 CONVILLE SARA TR (BLUE GARLAND TRUST)

| Map-Rt: 185-N002 -193-00 |                                                                   |
|--------------------------|-------------------------------------------------------------------|
| 532 MAIN ST              | 1 of 1                                                            |
|                          | Return to Search Results                                          |
|                          | Actions                                                           |
|                          | Neighborhood Sales                                                |
|                          | A Proximity Search                                                |
|                          | 🚔 Printable Version                                               |
|                          | 🚔 Custom Report Builder                                           |
|                          | Reports                                                           |
|                          | Proximity Report<br>Map Report<br>Parcel Summary<br>Parcel Detail |
|                          | Go                                                                |
|                          | Social Media Links                                                |

| Parcel Num              | nber: 185-000445                                                                                            | _         |
|-------------------------|-------------------------------------------------------------------------------------------------------------|-----------|
| Owner's N<br>Ac<br>Ci   | Jame: Chad Keyes<br>ddress:545 1/2 Hickory Alley<br>ity & State:GROVEPORT OHIO Zip Cod                      | le_ 43/25 |
| Site Address            | s: Hickory AL                                                                                               | _         |
| Mail Addres             | ss: Name: <u>Sqme</u><br>Address:                                                                           |           |
|                         | City & State:Zip Coo                                                                                        | le        |
| Parcel Num              | nber: 185 - 000 115 - 0                                                                                     |           |
| Owner's Na<br>Ad<br>Cit | ame: <u>BUCKEYE SATE ARMORY</u><br>ddress: <u>532 MAIN ST</u><br>ty & State: <u>CROVEPORT, OHIO</u> Zip Cod | le_43125  |
| Site Address:           | 532 MAIN ST                                                                                                 | _         |
| Mail Address            | Address: 532 MAIN ST                                                                                        |           |
|                         | City & State: <u>GRENEPORT ONLO</u> Zip Cod                                                                 | e         |
| Parcel Numl             | ber: 185-000 356-00                                                                                         | _         |
| Owner's Na<br>Ad<br>Cit | ame: Eds Sommer Properties<br>Idress: 41 W Third Ave<br>ty & State: Columbus, 0H Zip Cod                    | e_ 43201  |
| Site Address:           | : 530 MAIN ST                                                                                               | _         |
| Mail Address            | s: Name: EDS SOMMER PROPERTIES<br>Address: Same<br>City & State: )Cod                                       | e         |
|                         |                                                                                                             |           |

| Parcel Number: (85-000067                                                                  |                                                 |
|--------------------------------------------------------------------------------------------|-------------------------------------------------|
| Owner's Name: Mark Brigner 7<br>Address: 555 Elm St<br>City & State: Groveport, OH         | Konda Brigger<br>ZipCode 43125                  |
| Site Address: 555 Elm 5+                                                                   |                                                 |
| Mail Address: Name: <u>Same</u><br>Address:<br>City & State:                               |                                                 |
| Parcel Number: 185-000165                                                                  |                                                 |
| Owner's Name: Huntington National<br>Address: P.O. Box 182334<br>City & State: Columbus OH | Bank - Bank Property<br>Zip Code H3218 Division |
| Site Address: 556 Main St                                                                  |                                                 |
| Mail Address: Name: <u>5a Me</u><br>Address:                                               |                                                 |
| City & State: Parcel Number:                                                               | Zip Code                                        |
| Owner's Name:<br>Address:                                                                  |                                                 |
| City & State:                                                                              | Zip Code                                        |
| Site Address:                                                                              |                                                 |
| Mail Address: Name:                                                                        |                                                 |
| Address:<br>City & State:                                                                  | Zip Code                                        |