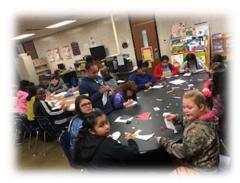

#### Cards for Senior's

Staff member Kristin Figliola collaborated with Groveport and Glendening School Counselor and Kindness Club Advisor to make "Have a nice Day" cards for seniors. Town Hall provided the supplies to the school to make these cards. Students from Groveport Elementary and Glendening Elementary School Kindness Club, Lady Bugs, and Crickets made 145 cards that will be given to homebound senior citizens when they receive their Meals on Wheels. Kristin's contact with a board member of LifeCare Alliance is helping her distribute these cards.

School staff reported this was a learning experience for the kids to learn more about senior citizens, meals on wheels and making someone feel good inside just as the kids felt making the cards for the seniors.