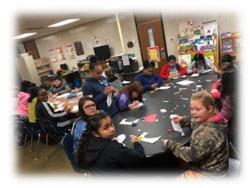

#### Cards for Senior's

Staff member Kristin Figliola collaborated with Groveport and Glendening School Counselor and Kindness Club Advisor to make "Have a nice Day" cards for seniors. Town Hall provided the supplies to the school to make these cards. Students from Groveport Elementary and Glendening Elementary School Kindness Club, Lady Bugs, and Crickets made 145 cards that will be given to homebound senior citizens when they receive their Meals on Wheels. Kristin's contact with a board member of LifeCare Alliance is helping her distribute these cards.

School staff reported this was a learning experience for the kids to learn more about senior citizens, meals on wheels and making someone feel good inside just as the kids felt making the cards for the seniors.