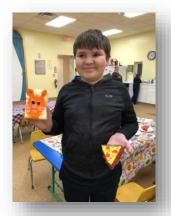

## **Programs**

Kids Night – DIY Silly Squishy Fun

Activities Assistant II Kristin Figliola show the children at Kid's Night how to make their own Silly Squishy. Each child chose their own shape and painted it with fabric paint.