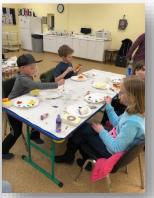

## **Programs**

Kids Night – DIY Silly Squishy Fun

Activities Assistant II Kristin Figliola show the children at Kid's Night how to make their own Silly Squishy. Each child chose their own shape and painted it with fabric paint.