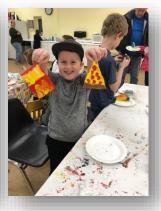

## **Programs**

Kids Night – DIY Silly Squishy Fun

Activities Assistant II Kristin Figliola show the children at Kid's Night how to make their own Silly Squishy. Each child chose their own shape and painted it with fabric paint.