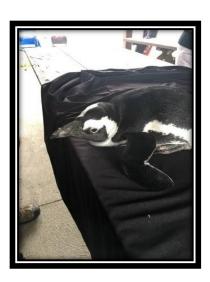

#### **Animals in the Park**

On June 8 we did "Animals in the Park". The Ohio Wildlife Center, the Turtle Lady and the Columbus Zoo attended this event with many of their interesting animals. Children were able to learn about each animal and their habitat, it status in the wild and conservation issues.