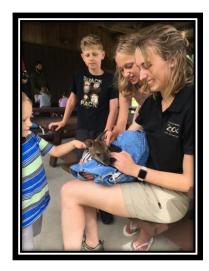

#### **Animals in the Park**

On June 8 we did "Animals in the Park". The Ohio Wildlife Center, the Turtle Lady and the Columbus Zoo attended this event with many of their interesting animals. Children were able to learn about each animal and their habitat, it status in the wild and conservation issues.