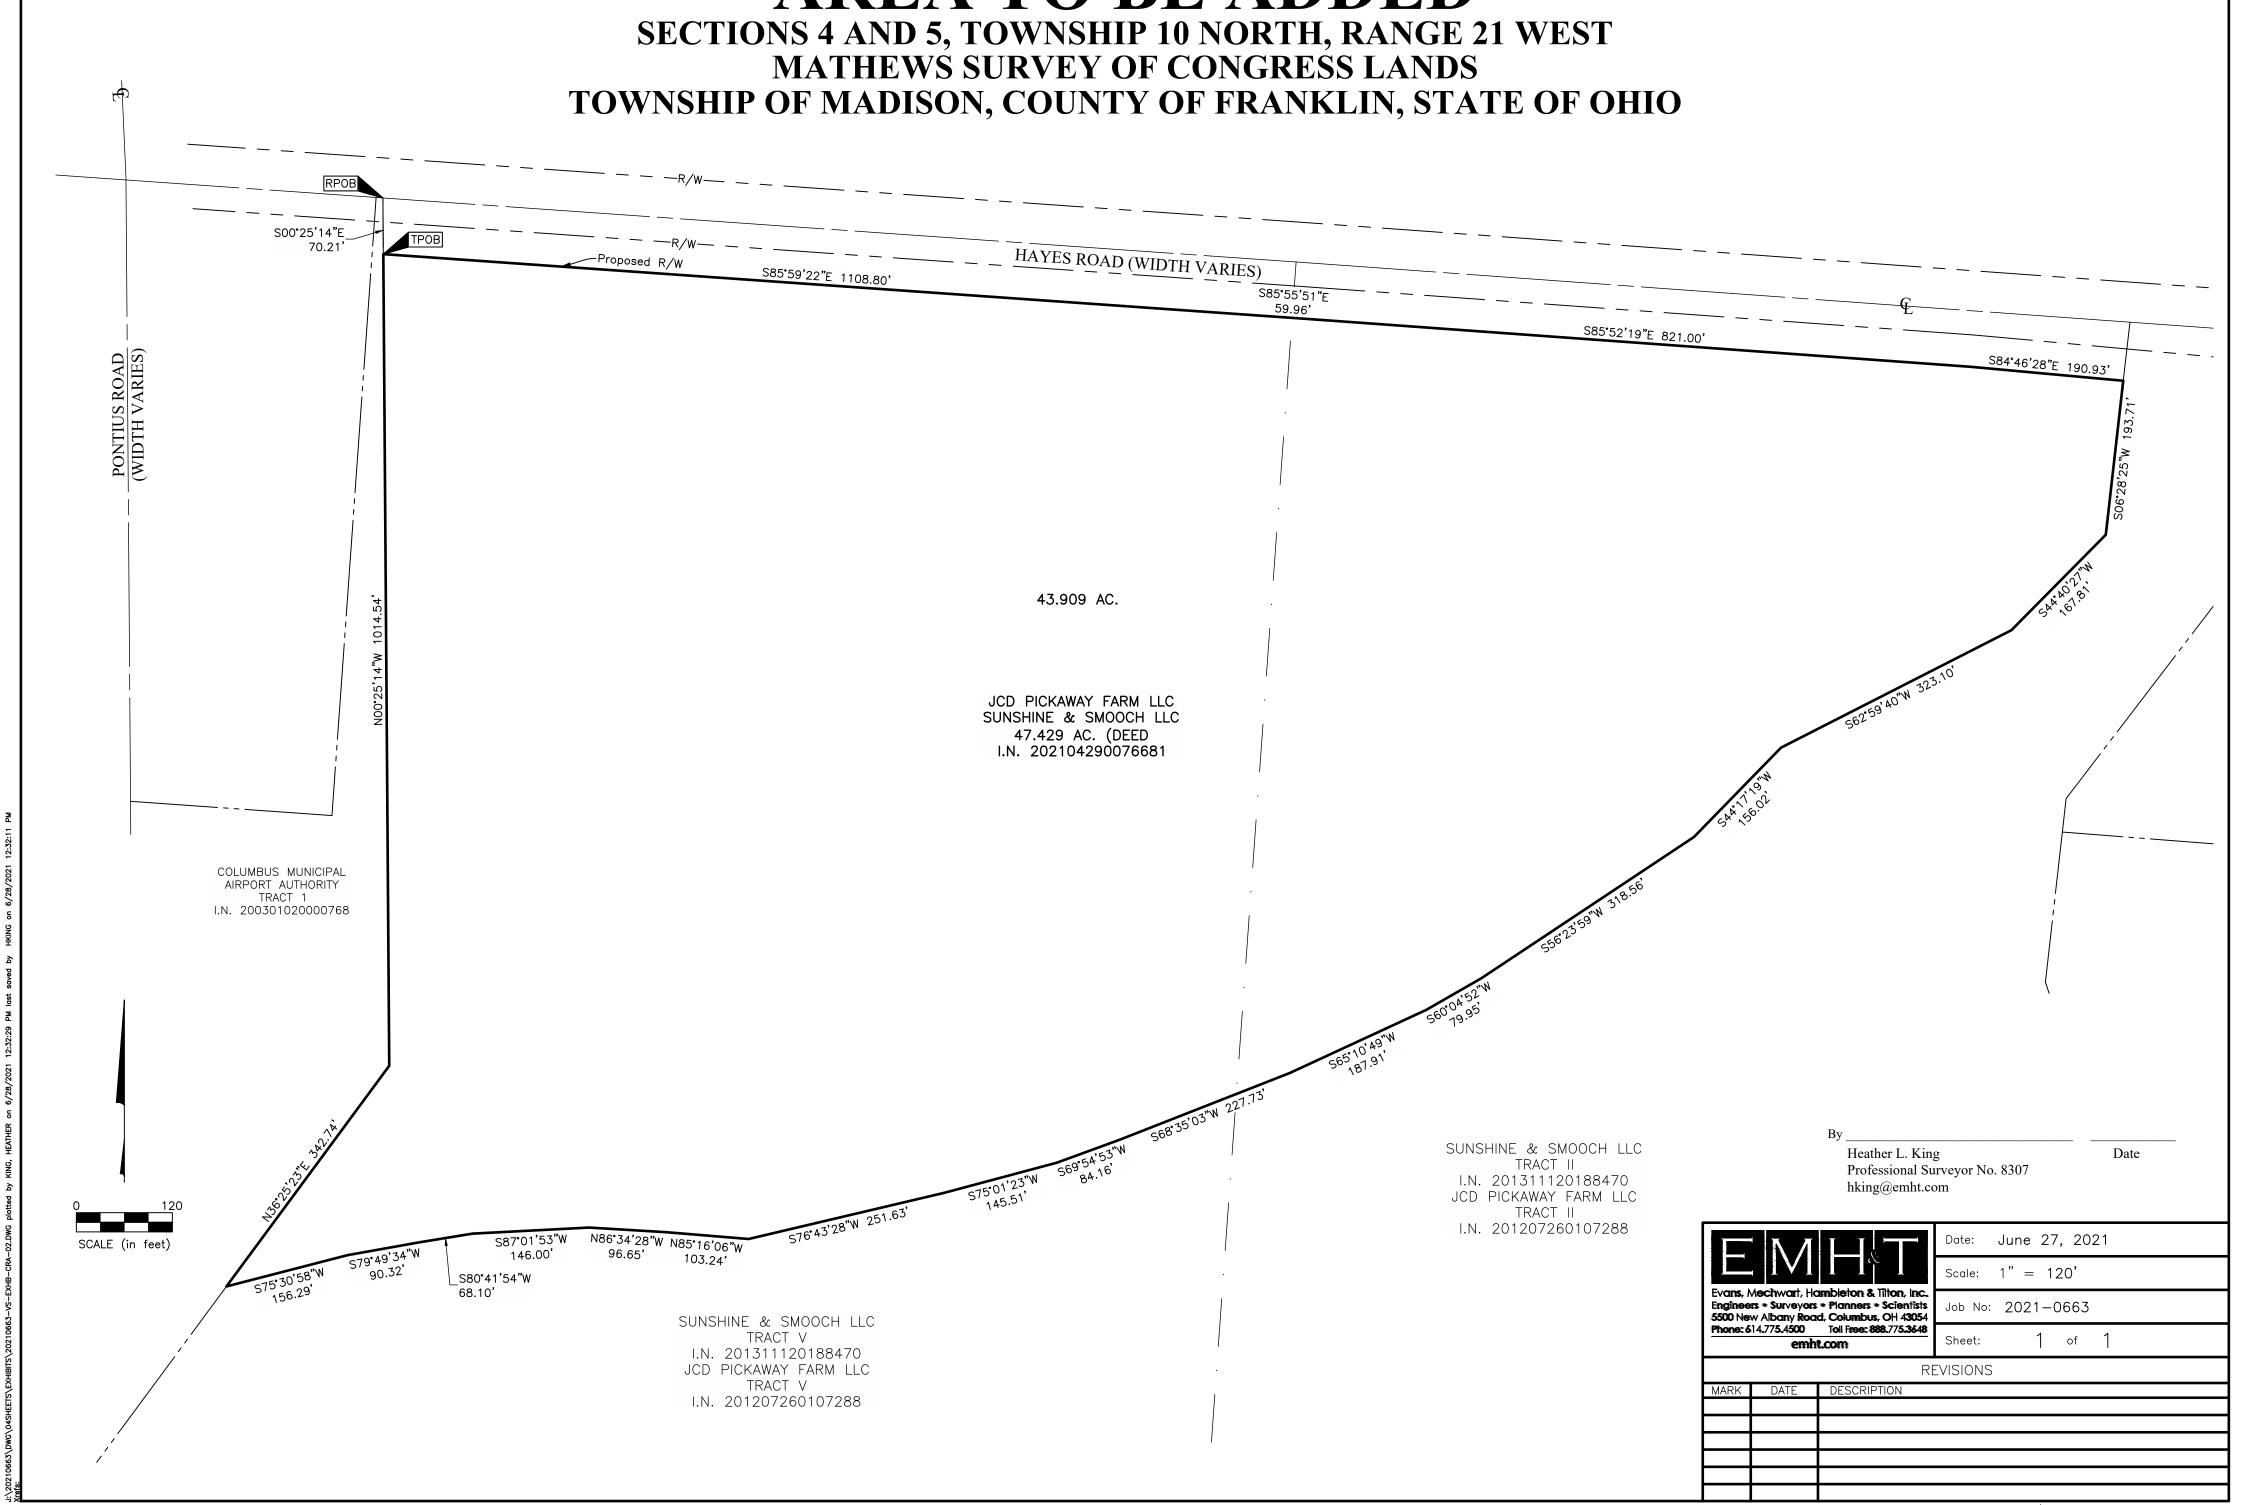

## AREA TO BE ADDED TO COMMUNITY REINVESTMENT AREA NO. 3 43.909 ACRES

Situated in the State of Ohio, County of Franklin, Township of Madison, lying in Sections 4 and 5, Township 10 North, Range 21 West, Mathews Survey of Congress Lands, being part of that 47.429 acre tract conveyed to JCD Pickaway Farm LLC and Sunshine & Smooch LLC by deed of record in Instrument Number 202104290076681, (all references are to the records of the Recorder's Office, Franklin County, Ohio) and being more particularly described as follows:

Beginning, for reference, in the centerline of Hayes Road at the northwesterly corner of said 47.429 acre tract;

Thence South 00° 25' 14" East, with the westerly line of said 47.429 acre tract, a distance of 70.21 feet to a point in the proposed southerly right-of-way line of Hayes Road, the TRUE POINT OF BEGINNING;

Thence with said proposed southerly right-of-way line, the following courses and distances:

South 85° 59' 22" East, a distance of 1108.80 feet to a point;

South 85° 55' 51" East, a distance of 59.96 feet to a point;

South 85° 52' 19" East, a distance of 821.00 feet to a point; and

South 84° 46' 28" East, a distance of 190.93 feet to a point in the easterly line of said 47.429 acre tract;

Thence with the perimeter of said 47.429 acre tract, the following courses and distances:

South 06° 28' 25" West, a distance of 193.71 feet to a point;

South 44° 40' 27" West, a distance of 167.81 feet to a point;

South 62° 59' 40" West, a distance of 323.10 feet to a point;

South 44° 17' 19" West, a distance of 156.02 feet to a point;

South 56° 23' 59" West, a distance of 318.56 feet to a point;

South 60° 04' 52" West, a distance of 79.95 feet to a point;

South 65° 10' 49" West, a distance of 187.91 feet to a point;

South 68° 35' 03" West, a distance of 227.73 feet to a point;

South 69° 54' 53" West, a distance of 84.16 feet to a point;

South 75° 01' 23" West, a distance of 145.51 feet to a point;

South 76° 43' 28" West, a distance of 251.63 feet to a point;

North 85° 16' 06" West, a distance of 103.24 feet to a point;

North 86° 34' 28" West, a distance of 96.65 feet to a point;

South 87° 01' 53" West, a distance of 146.00 feet to a point;

## AREA TO BE ADDED TO COMMUNITY REINVESTMENT AREA NO. 3 43.909 ACRES

- 2 -

South 80° 41' 54" West, a distance of 68.10 feet to a point;

South 79° 49' 34" West, a distance of 90.32 feet to a point;

South 75° 30' 58" West, a distance of 156.29 feet to a point;

North 36° 25' 23" East, a distance of 342.74 feet to a point;

North  $00^{\circ}$  25' 14" West, a distance of 1014.54 feet to the TRUE POINT OF BEGINNING, containing 43.909 acres, more or less.

EVANS, MECHWART, HAMBLETON & TILTON, INC.